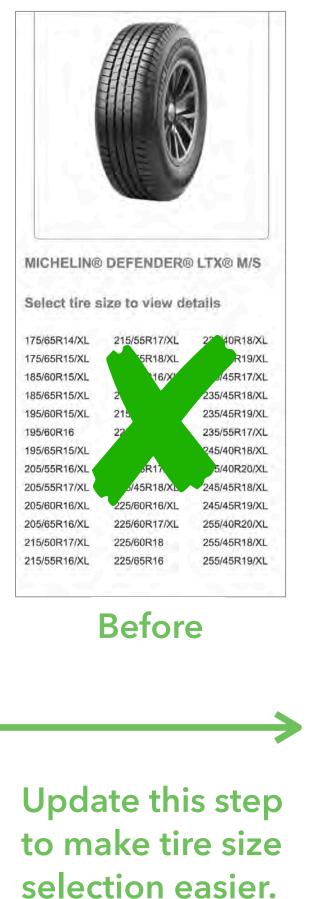

# How would find tires for your car?

# Tire size selection in the "Shop By Brand" user flow

# **Shop For Tires**

- When beginning with the "Shop By Vehicle" path, all participants had a positive experience stepping through the user flow:
  - Select Vehicle > Filter Results > View Tire Detail Page > Request Quote
- When beginning with the "Shop By Brand" path, some participants hit a roadblock not knowing what tire size to choose:
  - Select Brand > Filter Results > Select Tire Size (roadblock) > View Tire Detail Page

## Shop By Brand