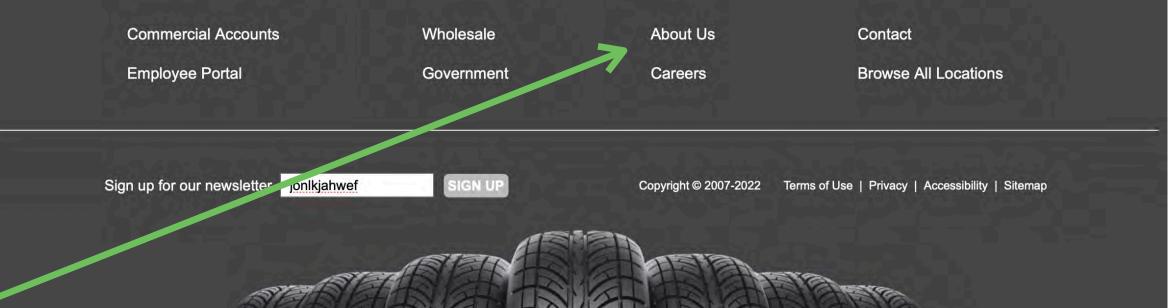

### V1: Recommended – let users navigate to Company, Testimonials and News from the About section landing page.

### 2: Alternative – list all pages in the About section.