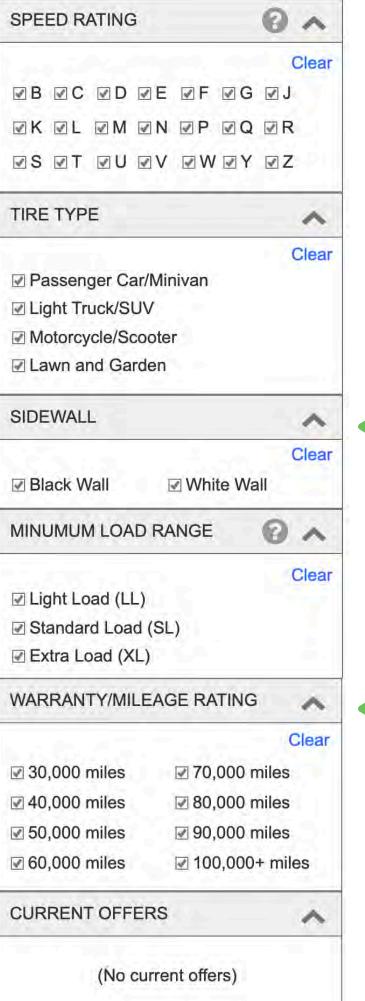

### **Filters**

- Most users employed the filters to narrow their search results.
- All filters **should be reviewed carefully** to be sure they are accurate and produce desired results (once the data is populated).

### Recommend -> putting brands in alpha order

Update wireframe: <u>https://d1qj4w.axshare.com/#id=4k5dw8&p=shop\_by\_vehicle\_results\_retail&view=default</u>

← Is Sidewall needed?

Recommend changing from "Warranty" to "Warranty/Mileage Rating" based on how some users referred to this.

Content should be added to FAQ to explain the three filters that have "?" help icons:

- Categories
- Speed Rating
- Load Range

FILTER BY:

| BRAND                   |   | $\mathbf{\vee}$       |
|-------------------------|---|-----------------------|
| CUSTOMER RATING         |   | ~                     |
| CATEGORY                | 8 | ~                     |
| SPEED RATING            | 8 | $\mathbf{\vee}$       |
| TIRE TYPE               |   | ~                     |
| SIDEWALL                |   | ~                     |
| MINUMUM LOAD RANGE      | 8 | ~                     |
| WARRANTY/MILEAGE RATING | i | $\checkmark$          |
| CURRENT OFFERS          |   | $\mathbf{\mathbf{v}}$ |