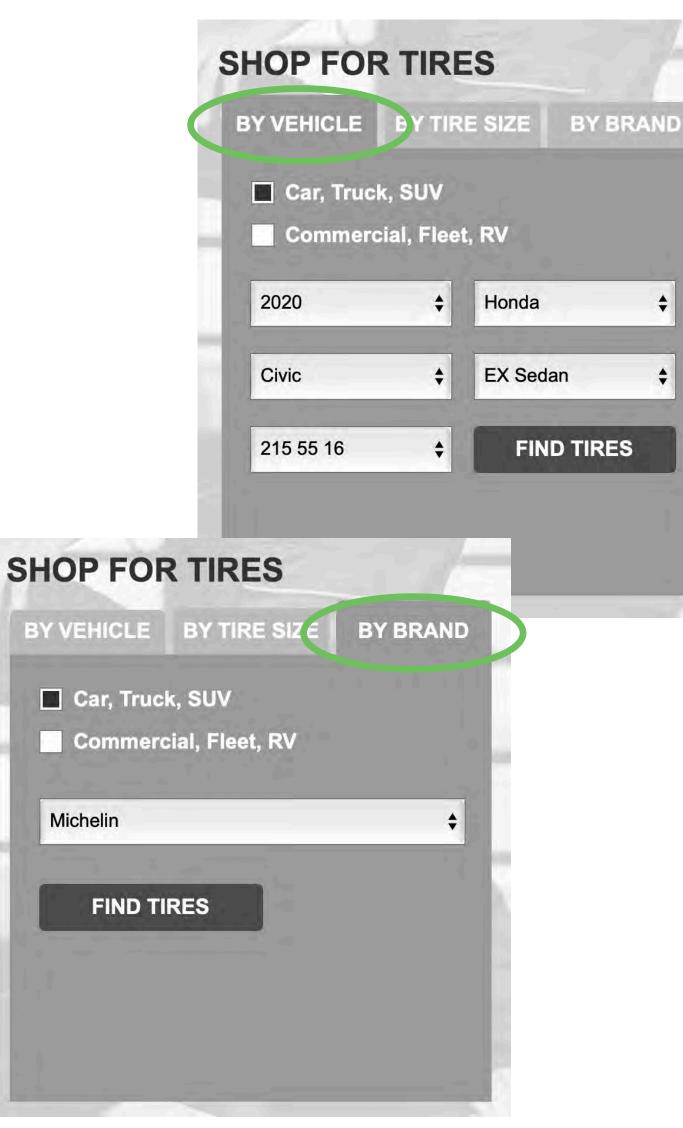

# How would find tires for your car?

# Tire size selection in the "Shop By Brand" user flow

# **Shop For Tires**

- When beginning with the "Shop By Vehicle" path, all participants had a positive experience stepping through the user flow:
  - Select Vehicle > Filter Results > View Tire Detail Page > Request Quote
- When beginning with the "Shop By Brand" path, some participants hit a roadblock not knowing what tire size to choose:
  - Select Brand > Filter Results > Select Tire Size (roadblock) > View Tire Detail Page

## Shop By Brand