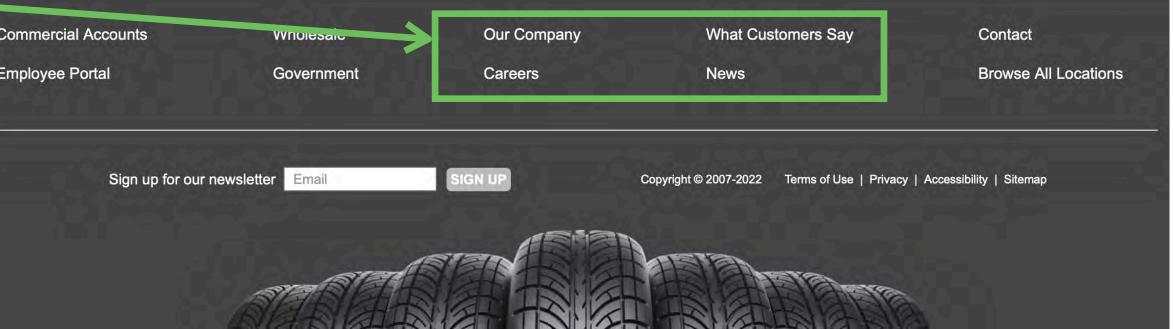

# How would find information about the Southern Tire Mart company?

# Hamburger Fly-out Menu

- Users quickly put themselves in a mental box of "Retail" or "Commercial." After that, they tended to look exclusively under those headings on the navigation menu. It took some prompting to get them to look outside of their "box."
- Finding company information and FAQs was challenging for some.
- Most users expected to find the "About Us" info in the footer rather than on the main navigation menu.

### V1: Recommended – let users navigate to Company, Testimonials and News from the About section landing page.

### 2: Alternative – list all pages in the About section.