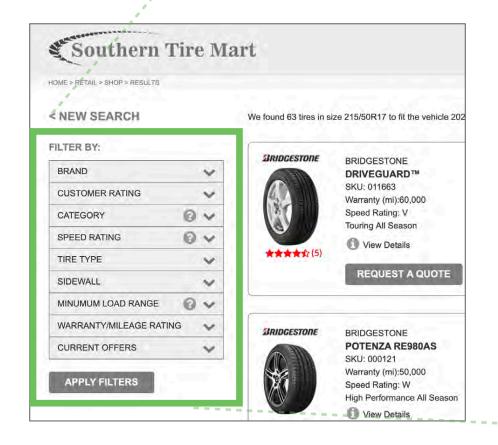

### **Filters**

- Most users employed the filters to narrow their search results.
- All filters **should be reviewed carefully** to be sure they are accurate and produce desired results (once the data is populated).

### Recommend -> putting brands in alpha order

Update wireframe: <u>https://d1qj4w.axshare.com/#id=4k5dw8&p=shop\_by\_vehicle\_results\_retail&view=default</u>

← Is Sidewall needed?

Recommend changing from "Warranty" to "Warranty/Mileage Rating" based on how some users referred to this.