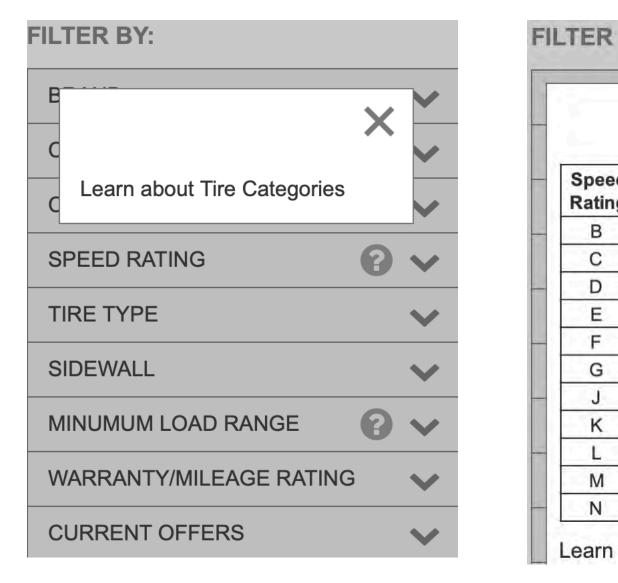

Content should be added to FAQ to explain the three filters that have "?" help icons:

- Categories
- Speed Rating
- Load Range

FILTER BY:

| BRAND                   |   | $\mathbf{\vee}$       |
|-------------------------|---|-----------------------|
| CUSTOMER RATING         |   | ~                     |
| CATEGORY                | 8 | ~                     |
| SPEED RATING            | 8 | $\mathbf{\vee}$       |
| TIRE TYPE               |   | ~                     |
| SIDEWALL                |   | ~                     |
| MINUMUM LOAD RANGE      | 8 | ~                     |
| WARRANTY/MILEAGE RATING | i | $\checkmark$          |
| CURRENT OFFERS          |   | $\mathbf{\mathbf{v}}$ |

|     |                  | K               | ×                |
|-----|------------------|-----------------|------------------|
| dig | Maximum<br>Speed | Speed<br>Rating | Maximum<br>Speed |
|     | 31 mph           | Р               | 93 mph           |
|     | 37 mph           | Q               | 100 mph          |
|     | 40 mph           | R               | 106 mph          |
| 11  | 43 mph           | S               | 112 mph          |
| 1   | 50 mph           | Т               | 118 mph          |
|     | 56 mph           | U               | 124 mph          |
| 1   | 62 mph           | Н               | 130 mph          |
|     | 68 mph           | V               | 149 mph          |
| 1   | 75 mph           | W               | 168 mph          |
| -   | 81 mph           | Y               | 186 mph          |
| 1   | 87 mph           | Z               | 149 mph+         |

Learn more about Speed Ratings

| FILTER BY:                        |            |
|-----------------------------------|------------|
| BRAND                             | ~          |
| CUSTOMER RATING                   | ~          |
| CATEGORY                          | 6~         |
|                                   | X          |
| TIF<br>SII Learn about Load Range |            |
| MINUMUM LOAD RANGE                | <b>8</b> ~ |
| WARRANTY/MILEAGE RATING           | ÷ 🗸        |
| CURRENT OFFERS                    | ~          |