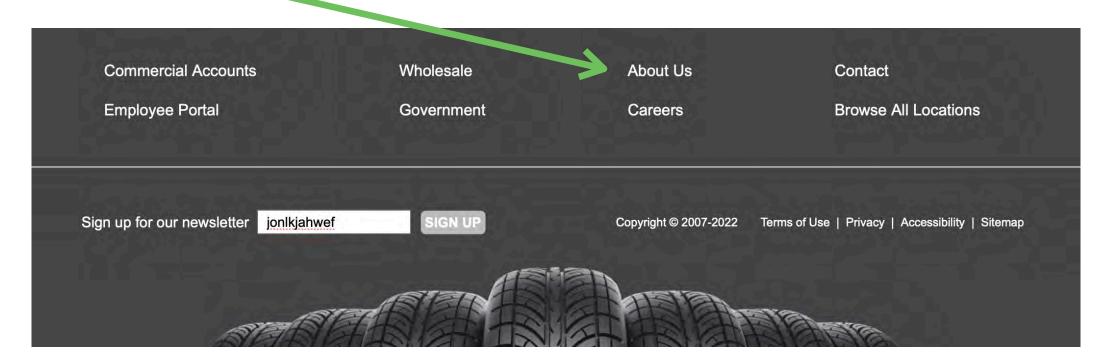

### V1: Recommended – let users navigate to Company, Testimonials and News from the About section landing page.

### 2: Alternative – list all pages in the About section.