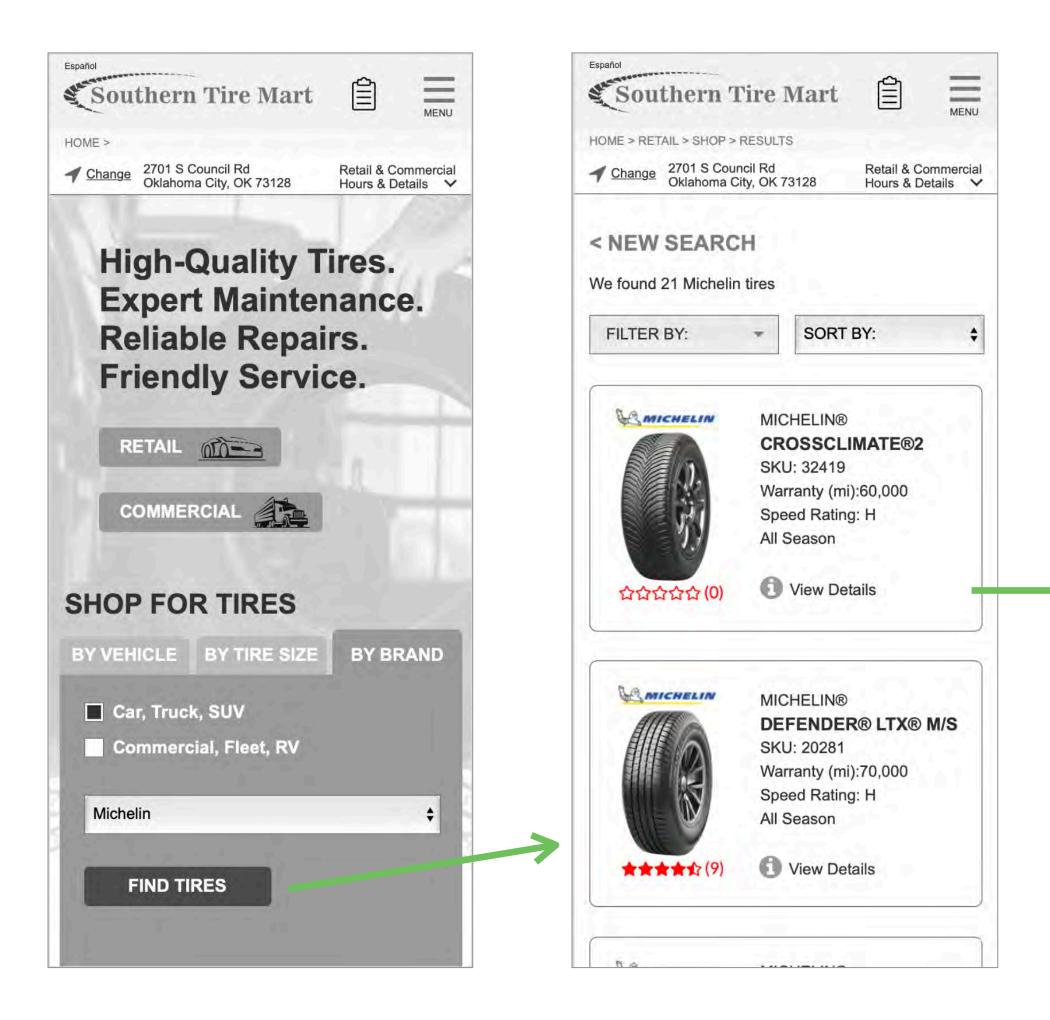

# How would find tires for your car?

# Tire size selection in the "Shop By Brand" user flow

# **Shop For Tires**

- When beginning with the "Shop By Vehicle" path, all participants had a positive experience stepping through the user flow:
  - Select Vehicle > Filter Results > View Tire Detail Page > Request Quote
- When beginning with the "Shop By Brand" path, some participants hit a roadblock not knowing what tire size to choose:
  - Select Brand > Filter Results > Select Tire Size (roadblock) > View Tire Detail Page

## Shop By Brand