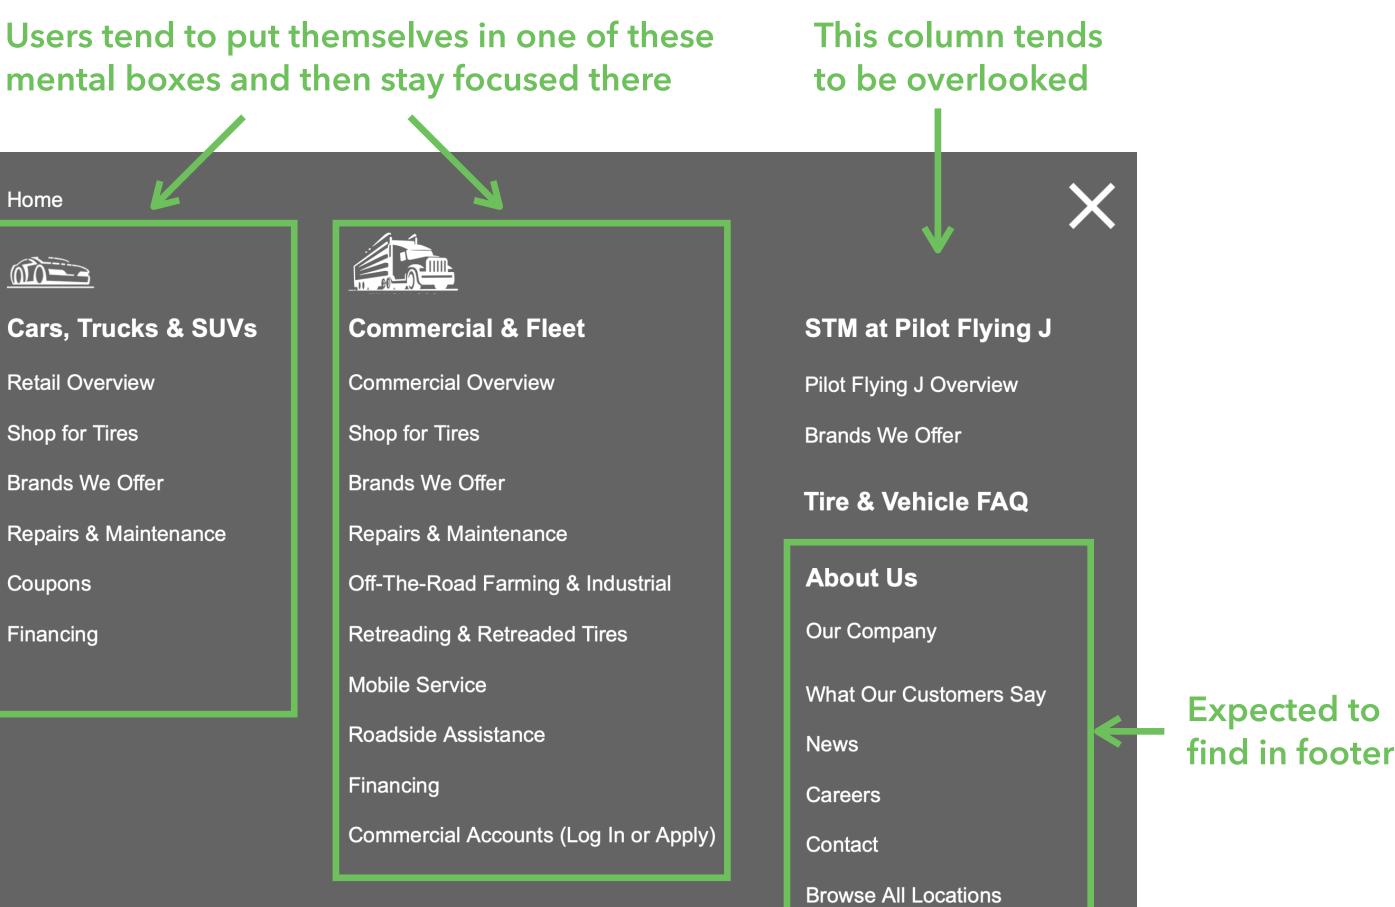

# How would find information about the Southern Tire Mart company?

# Hamburger Fly-out Menu

- Users quickly put themselves in a mental box of "Retail" or "Commercial." After that, they tended to look exclusively under those headings on the navigation menu. It took some prompting to get them to look outside of their "box."
- Finding company information and FAQs was challenging for some.
- Most users expected to find the "About Us" info in the footer rather than on the main navigation menu.