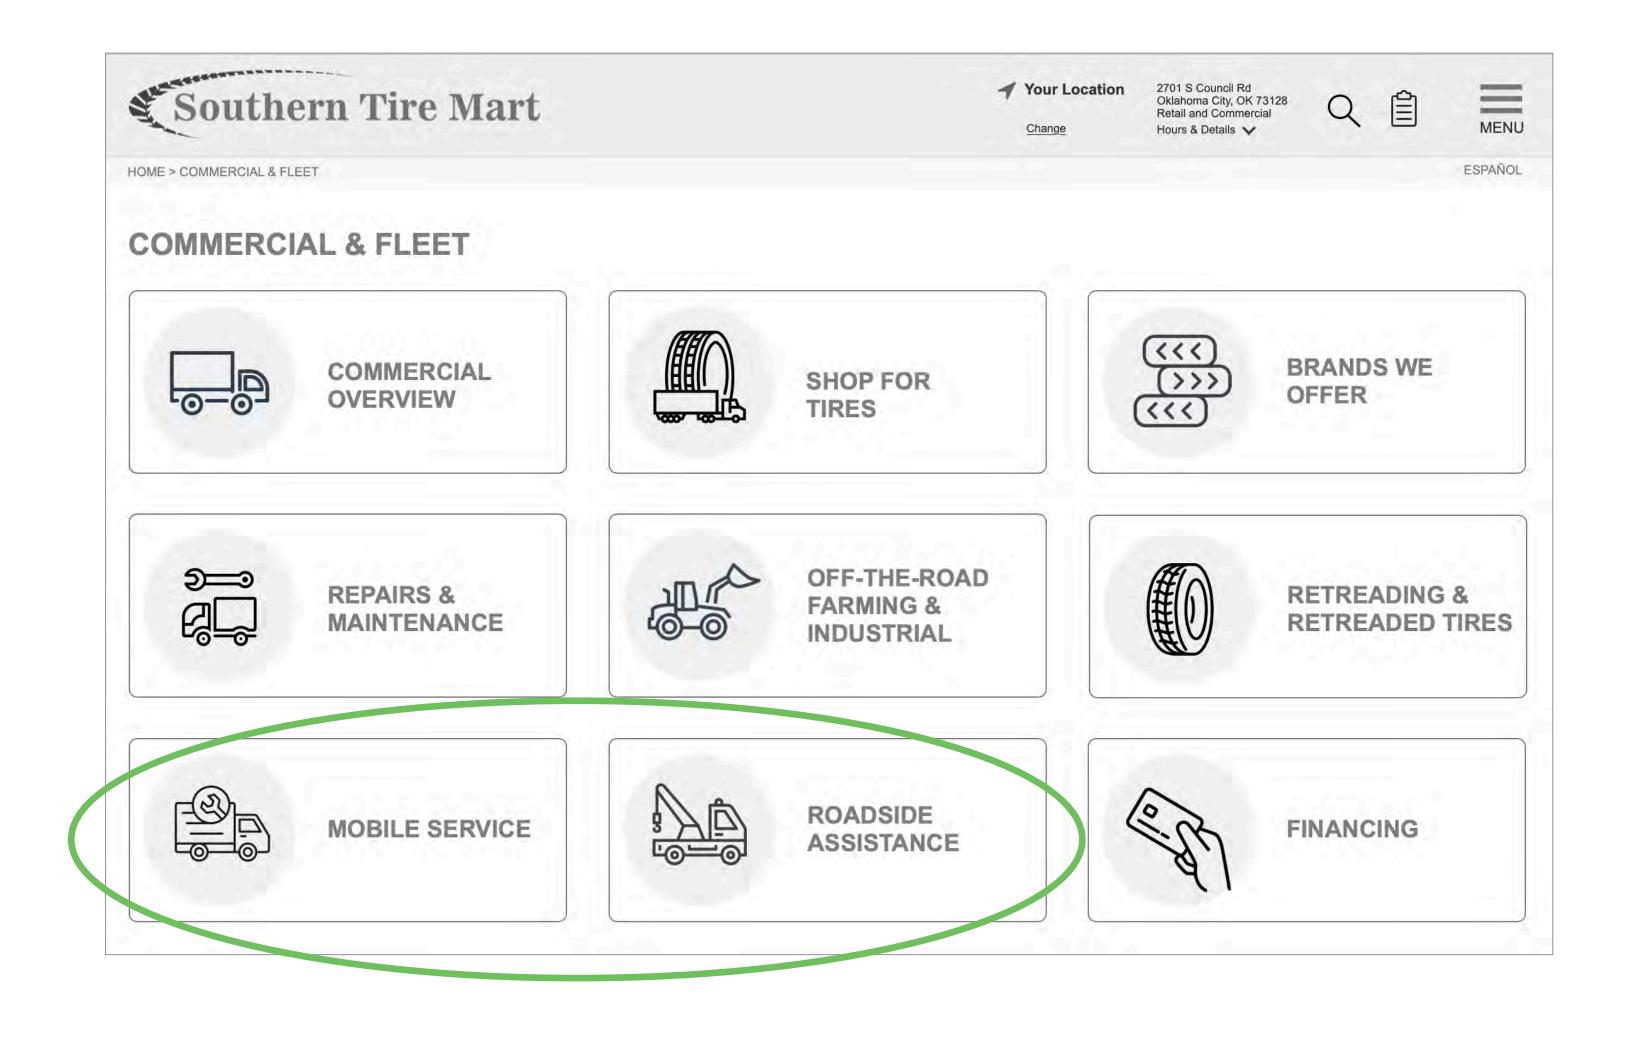

### What about these?

- Off The Road
- Industrial
- Construction
- Farm

What's the difference between "Mobile Service" and "Roadside Assistance"?

### **Roadside Assistance vs. Mobile Service**

- Some commercial test participants struggled to define the difference between "Roadside Assistance" and "Mobile Service."
- Recommend putting these together on one page with clear explanation of the services for each and the difference between them.