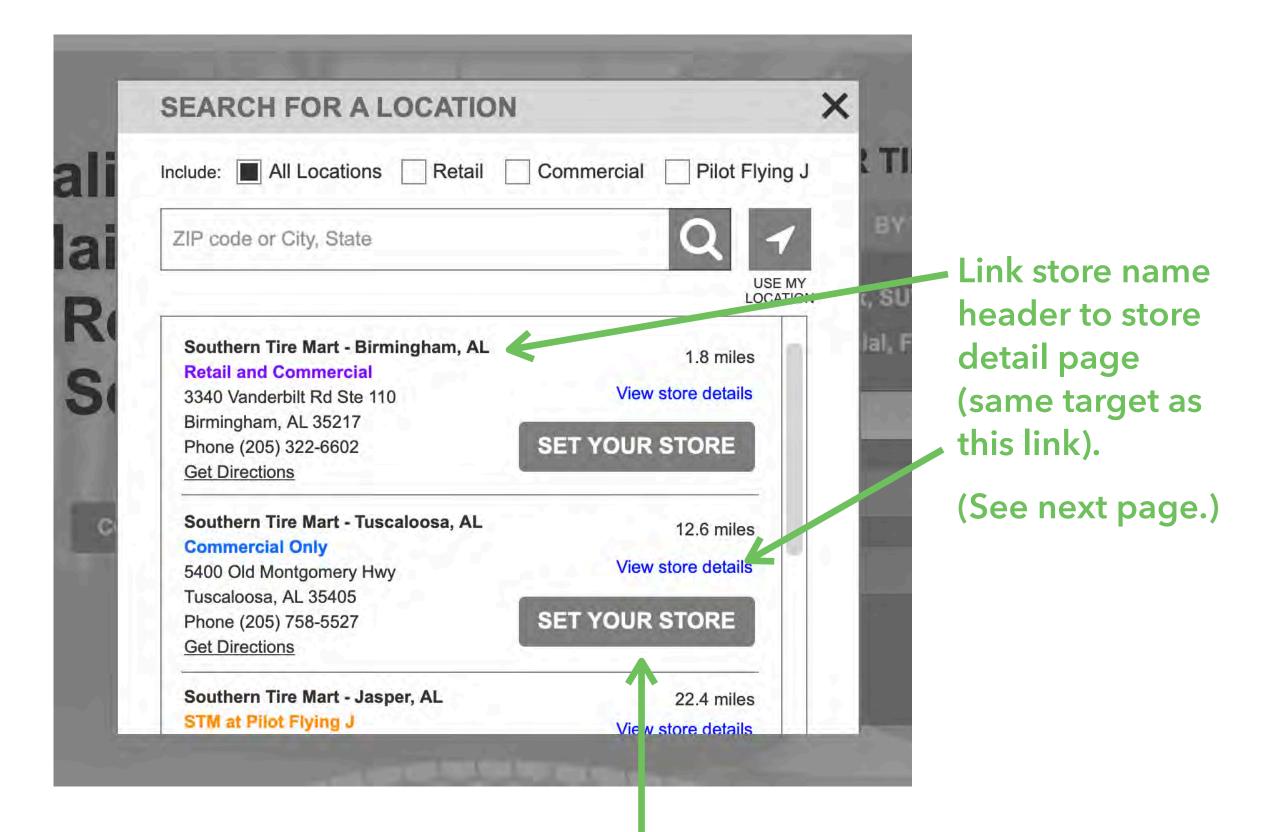

## Finding and Setting Store Location

- All users were easily able to update the location in the header to a store closest to them.
- Learning about the services available at their closest location was a little more challenging. Some found "View store details" in the location popup. Some looked on the retail or commercial overview page, some went hunting on the hamburger menu.
- Recommend including a link titled "Services available at your location" on both the retail and commercial overview pages that goes to the location detail page

Change to "Make This My Store" for clarity

### **Create Store Detail Pages on the Main Site**

- User experience will be improved if store detail pages exist on the main site rather than bouncing users back and forth between the main site and the Yext store detail pages. User flows that will benefit are:
  - Retail or Commercial Services Page > Services at Your Location
  - Search for Location popup > View store details
  - My Location Hours & Details popup >See complete details
  - Contact page > Services at Your Location
- In addition, based on user testing there should be a way to add "Make This My Store" button to the location detail page so that if the user goes there from the popup they have a way to set their location from that page. This will only be possible if Store Detail pages exist on the main site.
- These store detail pages will not be discoverable via the site navigation and will be set to not index on search engines.