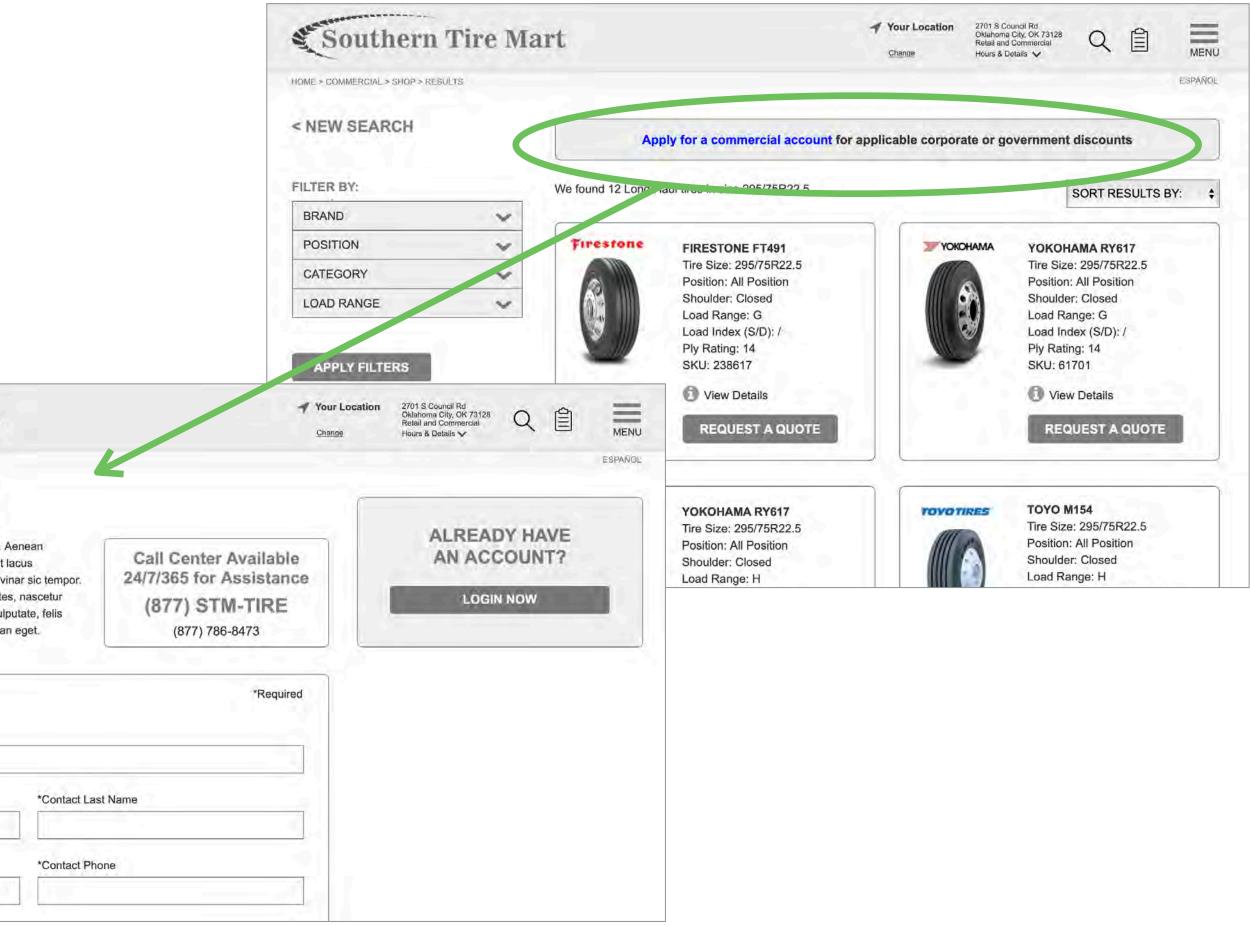

# Sign Up for a Commercial Account

- Participants located this feature easily. Some found the link to the signup page in the navigation, some noticed the banner in the tire search process.
- They said the signup form seemed simple and clear.
- Be sure to include a link to the Commercial Account Signup page on the Commercial Overview page.