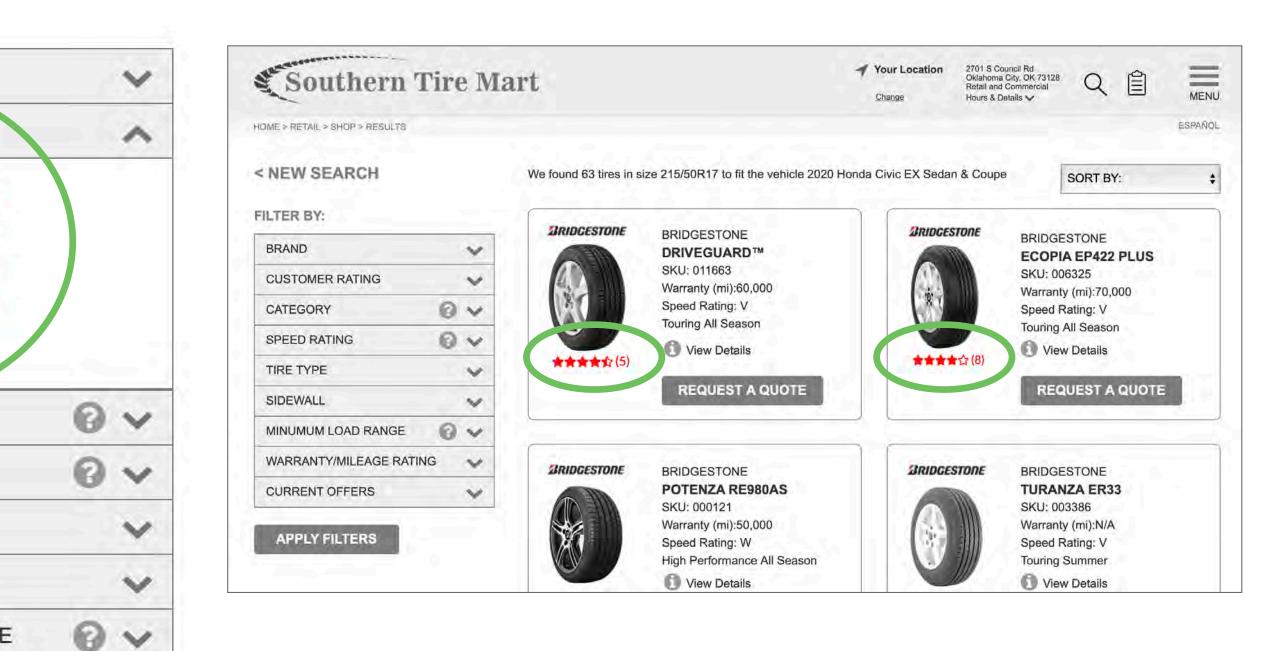

### Reviews

- Most retail users (and some commercial) said customer ratings/reviews where important criteria which they would use to make tire selections.
- Some focused on the star ratings under the tires, some used the "Customer Rating" filter, some did both.
- Strongly recommend populating reviews before site launch.
- Also recommend encouraging customers to write reviews on an ongoing basis.

### **Filters**

- Most users employed the filters to narrow their search results.
- All filters **should be reviewed carefully** to be sure they are accurate and produce desired results (once the data is populated).