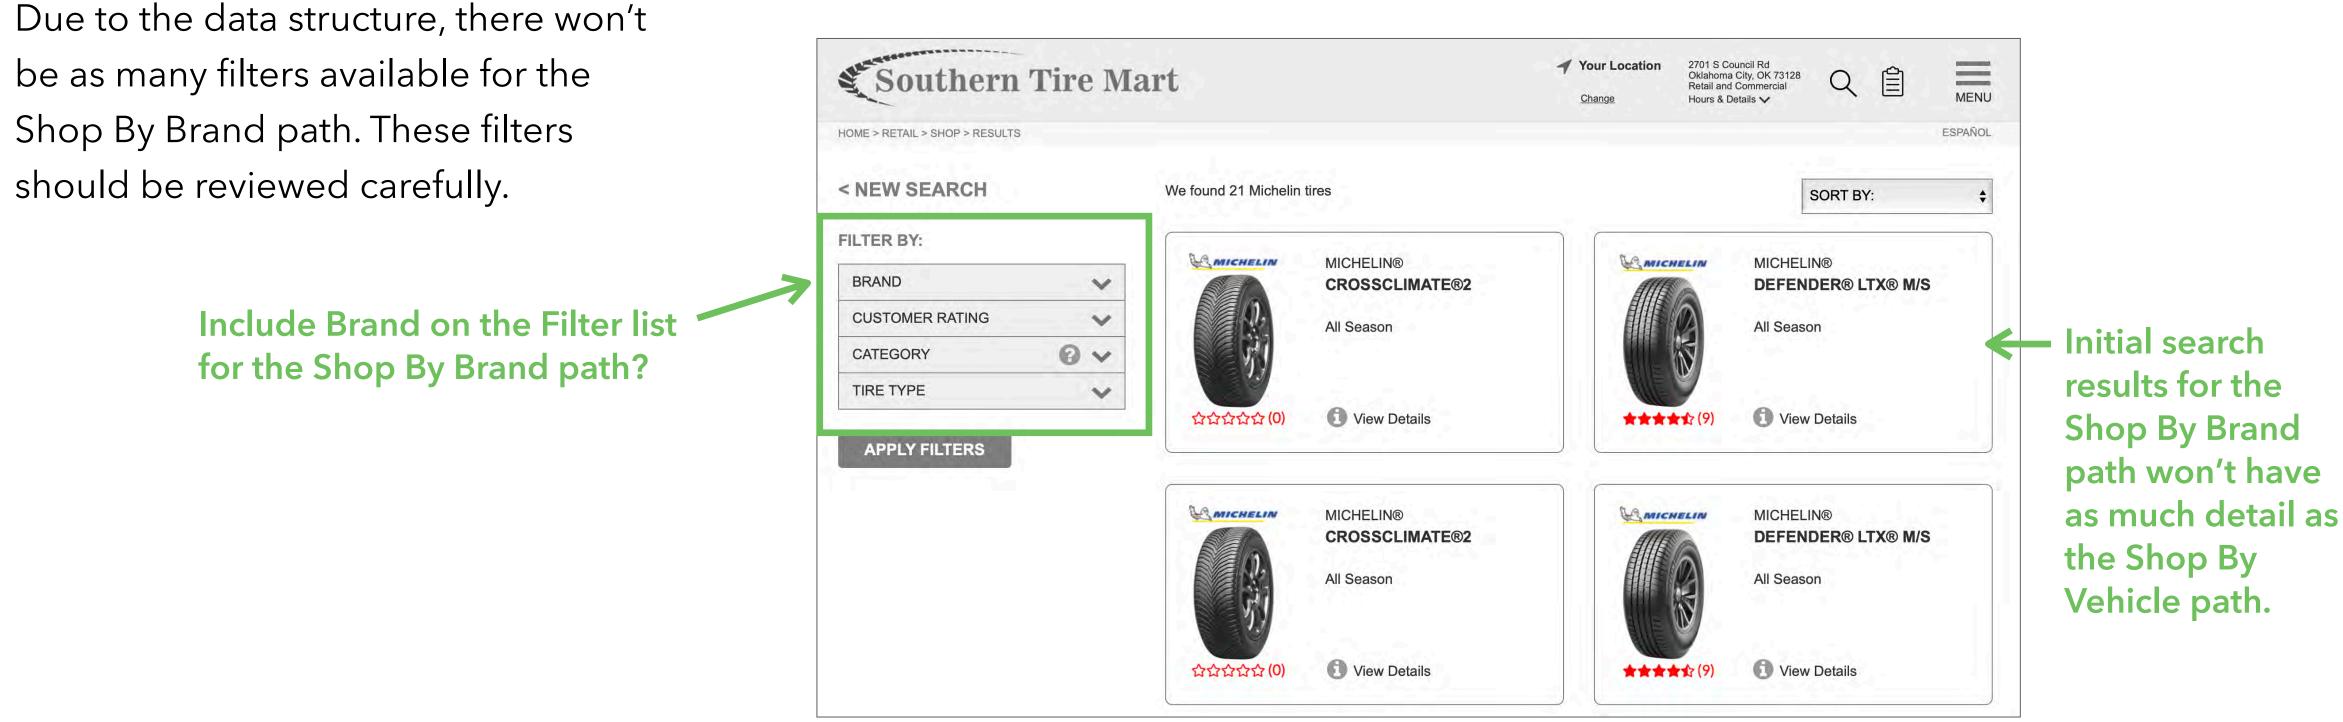

# Tire size selection in the "Shop By Brand" user flow

# **Shop For Tires**

- When beginning with the "Shop By Vehicle" path, all participants had a positive experience stepping through the user flow:
  - Select Vehicle > Filter Results > View Tire Detail Page > Request Quote
- When beginning with the "Shop By Brand" path, some participants hit a roadblock not knowing what tire size to choose:
  - Select Brand > Filter Results > Select Tire Size (roadblock) > View Tire Detail Page

## Shop By Brand

# Filters: Shop By Brand

Update wireframe: <u>https://d1qj4w.axshare.com/#id=wcmegg&p=shop\_by\_brand\_michelin\_results\_retail</u>

Note: the wireframe for the Commercial Shop By Brand filters have not been updated but the same will apply there.