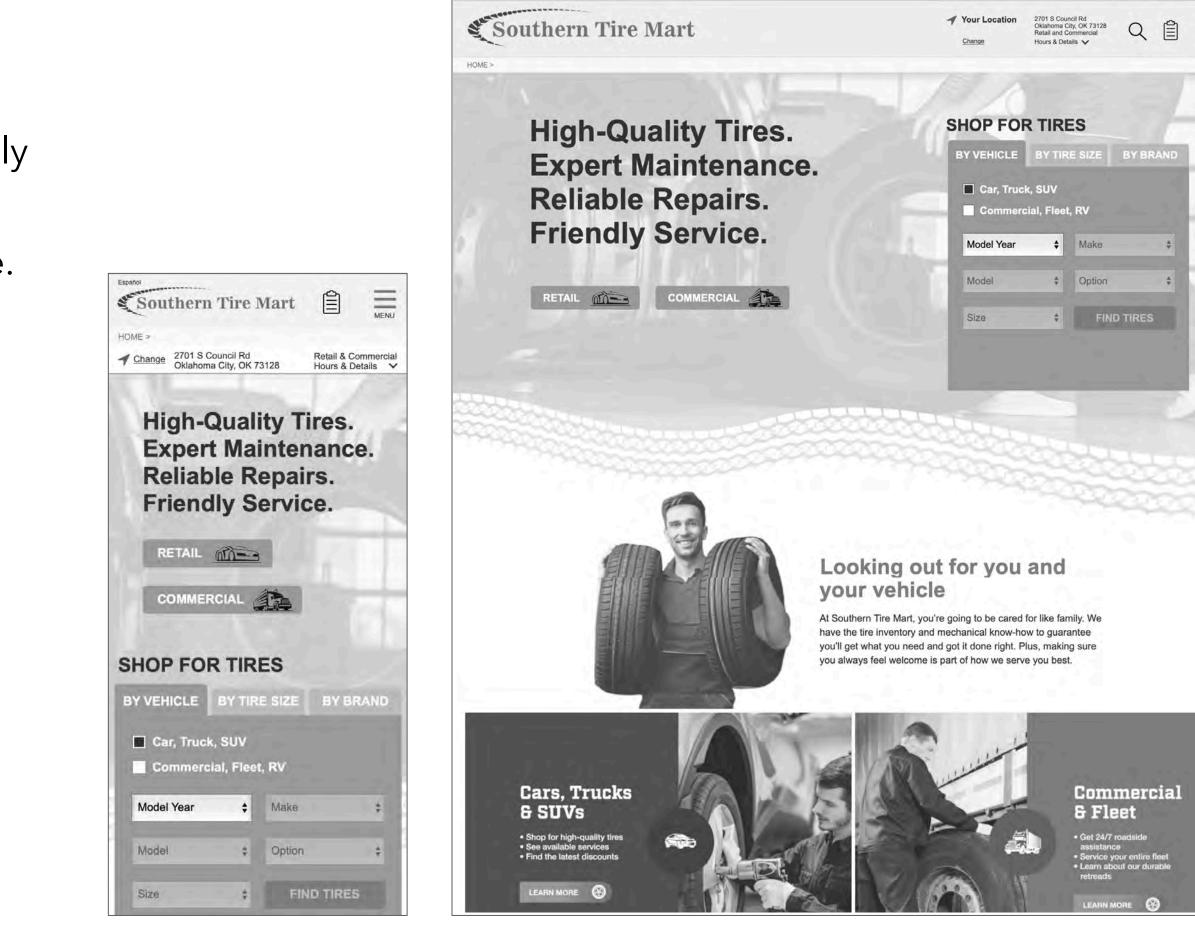

# What do the "Retail" and "Commercial" buttons mean to you?

## Mental Mindset: Southern Tire Mart is for *Tires*

- It was evident that most users quickly formed a mental model that STM was for <u>tires</u>.
- References to vehicle service and repairs will need to be more clear and prominent, if STM wants to emphasize those areas.

**Currently users view the site** through a "tire" lens.

This headline could be interpreted to mean "(Tire) Maintenance" and -"(Tire) Repairs".

Adding a reference to "Vehicle" Maintenance and **Repairs may help users** understand the scope of STM's offerings.

### **High-Quality Tires. Expert Maintenance. Reliable Repairs.** Friendly Service.

### Meaning of "Retail" and "Commercial" Was Clear

- The meaning of "Retail" and "Commercial" was fairly clear to most users (but not completely clear to all).
- While the car and truck icons proved to be effective in brining meaning to the words "Retail" and "Commercial" they didn't provide the users clear "mapping" (mapping tell users what will happen next if an action is taken).
- Recommend adding a few short bullet points to accompany these buttons to clarify meaning and improve mapping.

Updated wireframe: <u>https://d1qj4w.axshare.com/#id=2mxm69&p=home&view=default</u>