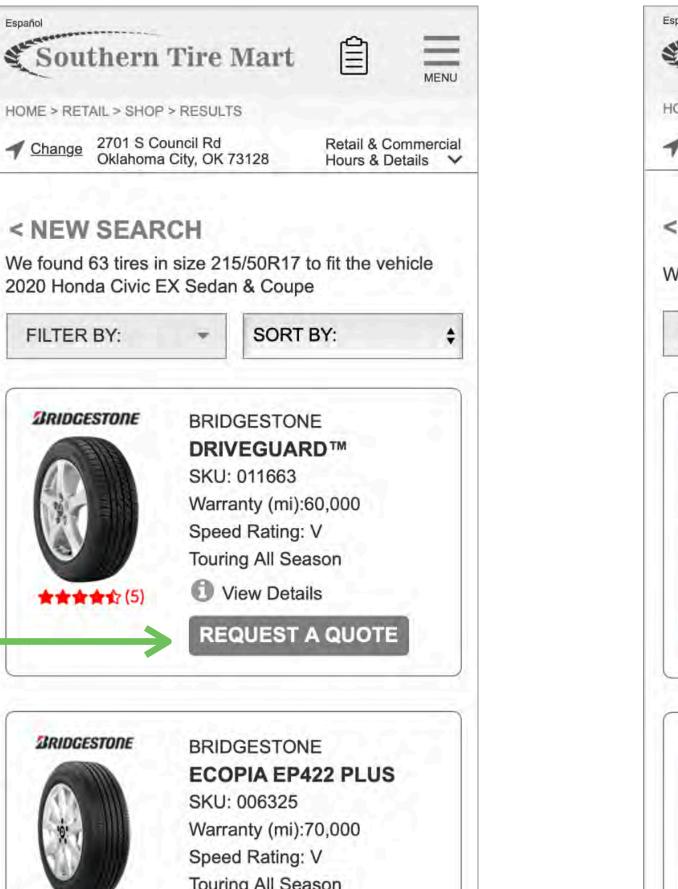

### **Clickable Area on Tire Search Results Cards**

• Most users expected to click or tap the tire photo or headline (or anywhere on the card) to go to the detail page.

> **Recommend removing the** "Request for Quote" button so that the entire card can be clickable.

> This will make "Request for Quote" available only on the tire detail page, consistent with the Shop By Brand path.

### **Shop By Vehicle results**

### Shop By Brand results

| Español                                    | Dino Mont                                | Ê                        |     |
|--------------------------------------------|------------------------------------------|--------------------------|-----|
| Southern '                                 | i ire mart                               | E                        | MEN |
| HOME > RETAIL > SHOP >                     | RESULTS                                  |                          |     |
| <u>Change</u> <u>2701 S Cou</u> Oklahoma C | incil Rd<br>City, OK 73128               | Retail & Co<br>Hours & D |     |
| < NEW SEARC                                | н                                        |                          |     |
| We found 21 Michelin                       |                                          |                          |     |
| FILTER BY:                                 | - SORT                                   | BY:                      |     |
|                                            |                                          |                          |     |
| 값값값값값(0)                                   | Warranty (m<br>Speed Ratin<br>All Season | ıg: H                    |     |
| 다.<br>다.다.다.(0)                            | Speed Ratin<br>All Season                | etails                   | M/S |