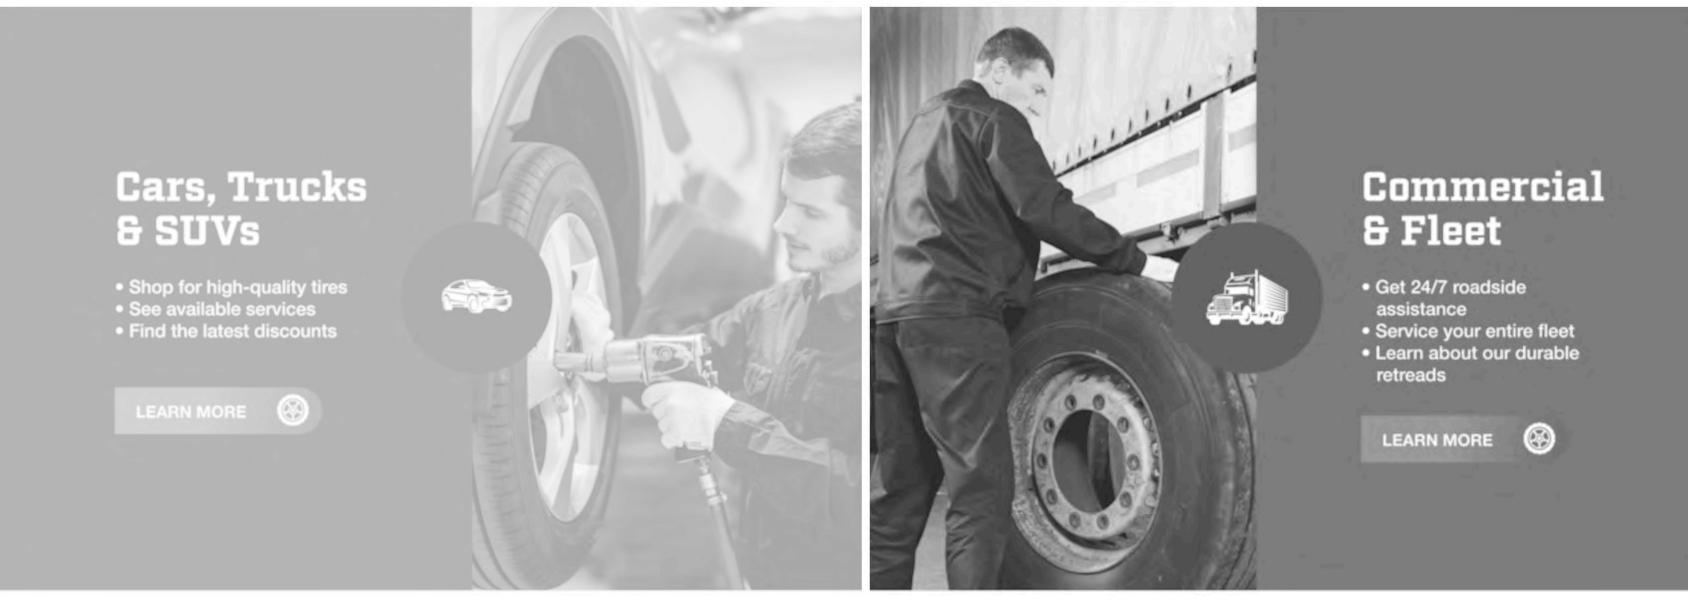

# What do the "Retail" and "Commercial" buttons mean to you?

### Meaning of "Retail" and "Commercial" Was Clear

- The meaning of "Retail" and "Commercial" was fairly clear to most users (but not completely clear to all).
- While the car and truck icons proved to be effective in brining meaning to the words "Retail" and "Commercial" they didn't provide the users clear "mapping" (mapping tell users what will happen next if an action is taken).
- Recommend adding a few short bullet points to accompany these buttons to clarify meaning and improve mapping.