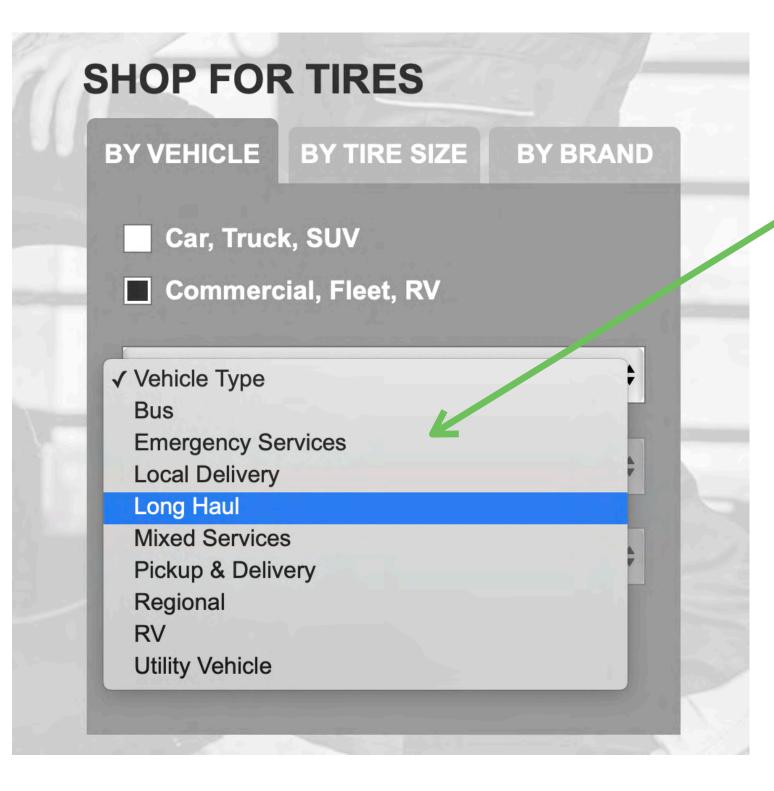

# How would find tires for your car?

# Tire size selection in the "Shop By Brand" user flow

# **Shop For Tires**

- When beginning with the "Shop By Vehicle" path, all participants had a positive experience stepping through the user flow:
  - Select Vehicle > Filter Results > View Tire Detail Page > Request Quote
- When beginning with the "Shop By Brand" path, some participants hit a roadblock not knowing what tire size to choose:
  - Select Brand > Filter Results > Select Tire Size (roadblock) > View Tire Detail Page

(If the detailed services page is not located...how would you get more information about those services?) How would you find out how to contact the commercial call center?

If you want to find tires for a Long Haul truck - what would you do?