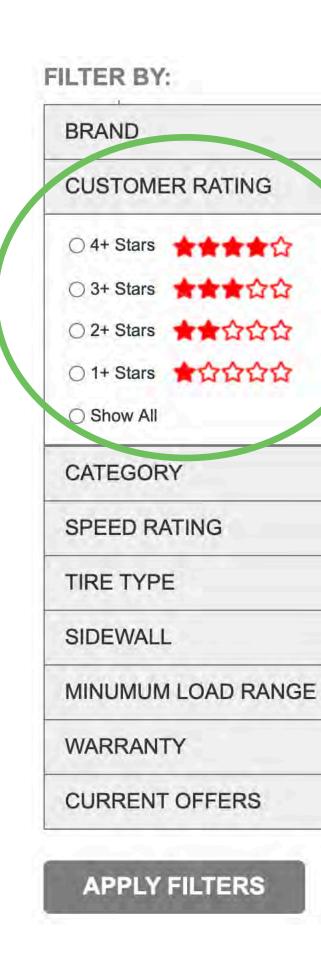

### Reviews

- Most retail users (and some commercial) said customer ratings/reviews where important criteria which they would use to make tire selections.
- Some focused on the star ratings under the tires, some used the "Customer Rating" filter, some did both.
- Strongly recommend populating reviews before site launch.
- Also recommend encouraging customers to write reviews on an ongoing basis.

### **Filters**

- Most users employed the filters to narrow their search results.
- All filters **should be reviewed carefully** to be sure they are accurate and produce desired results (once the data is populated).