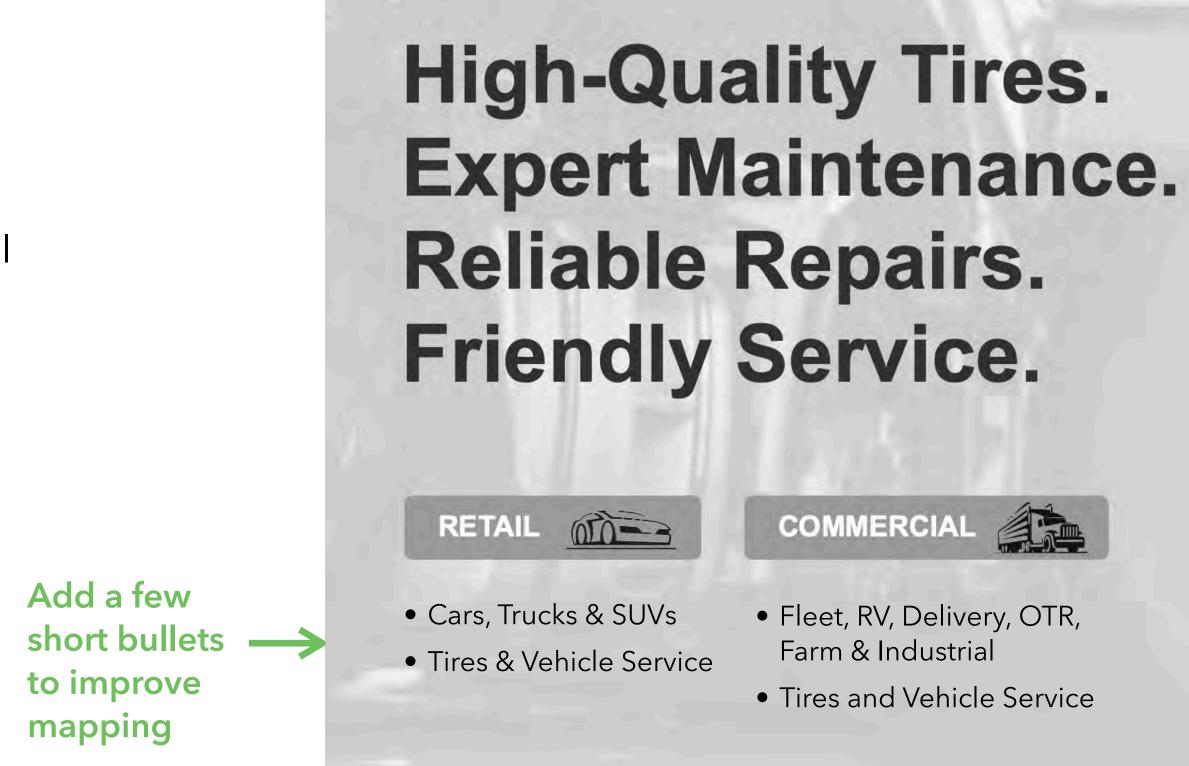

### **High-Quality Tires. Expert Maintenance. Reliable Repairs.** Friendly Service.

### Meaning of "Retail" and "Commercial" Was Clear

- The meaning of "Retail" and "Commercial" was fairly clear to most users (but not completely clear to all).
- While the car and truck icons proved to be effective in brining meaning to the words "Retail" and "Commercial" they didn't provide the users clear "mapping" (mapping tell users what will happen next if an action is taken).
- Recommend adding a few short bullet points to accompany these buttons to clarify meaning and improve mapping.

Updated wireframe: <u>https://d1qj4w.axshare.com/#id=2mxm69&p=home&view=default</u>