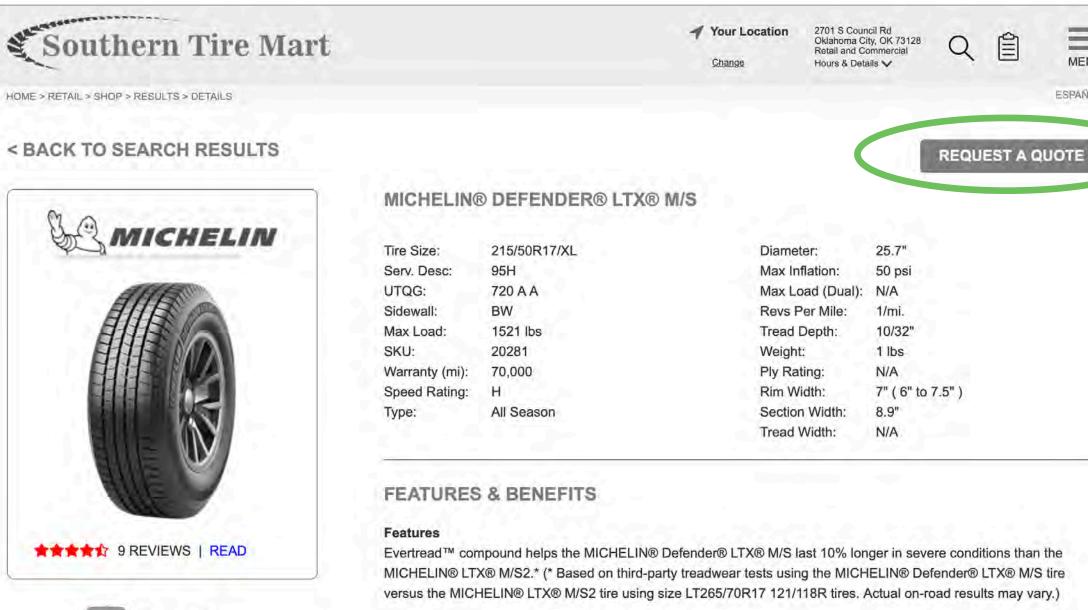

### **Request a Quote Process**

- When asked how thy would find the price of the tires, users easily found the "Request a Quote" button and generally found the quote request experience to be simple and clear (especially when starting the process with the "Shop By Vehicle" path).
  - While a few users wanted to see pricing information on the site, most understood the need to request a quote.
  - Several users commented that knowing that STM would call them with a quote "within X hours" was important/helpful.