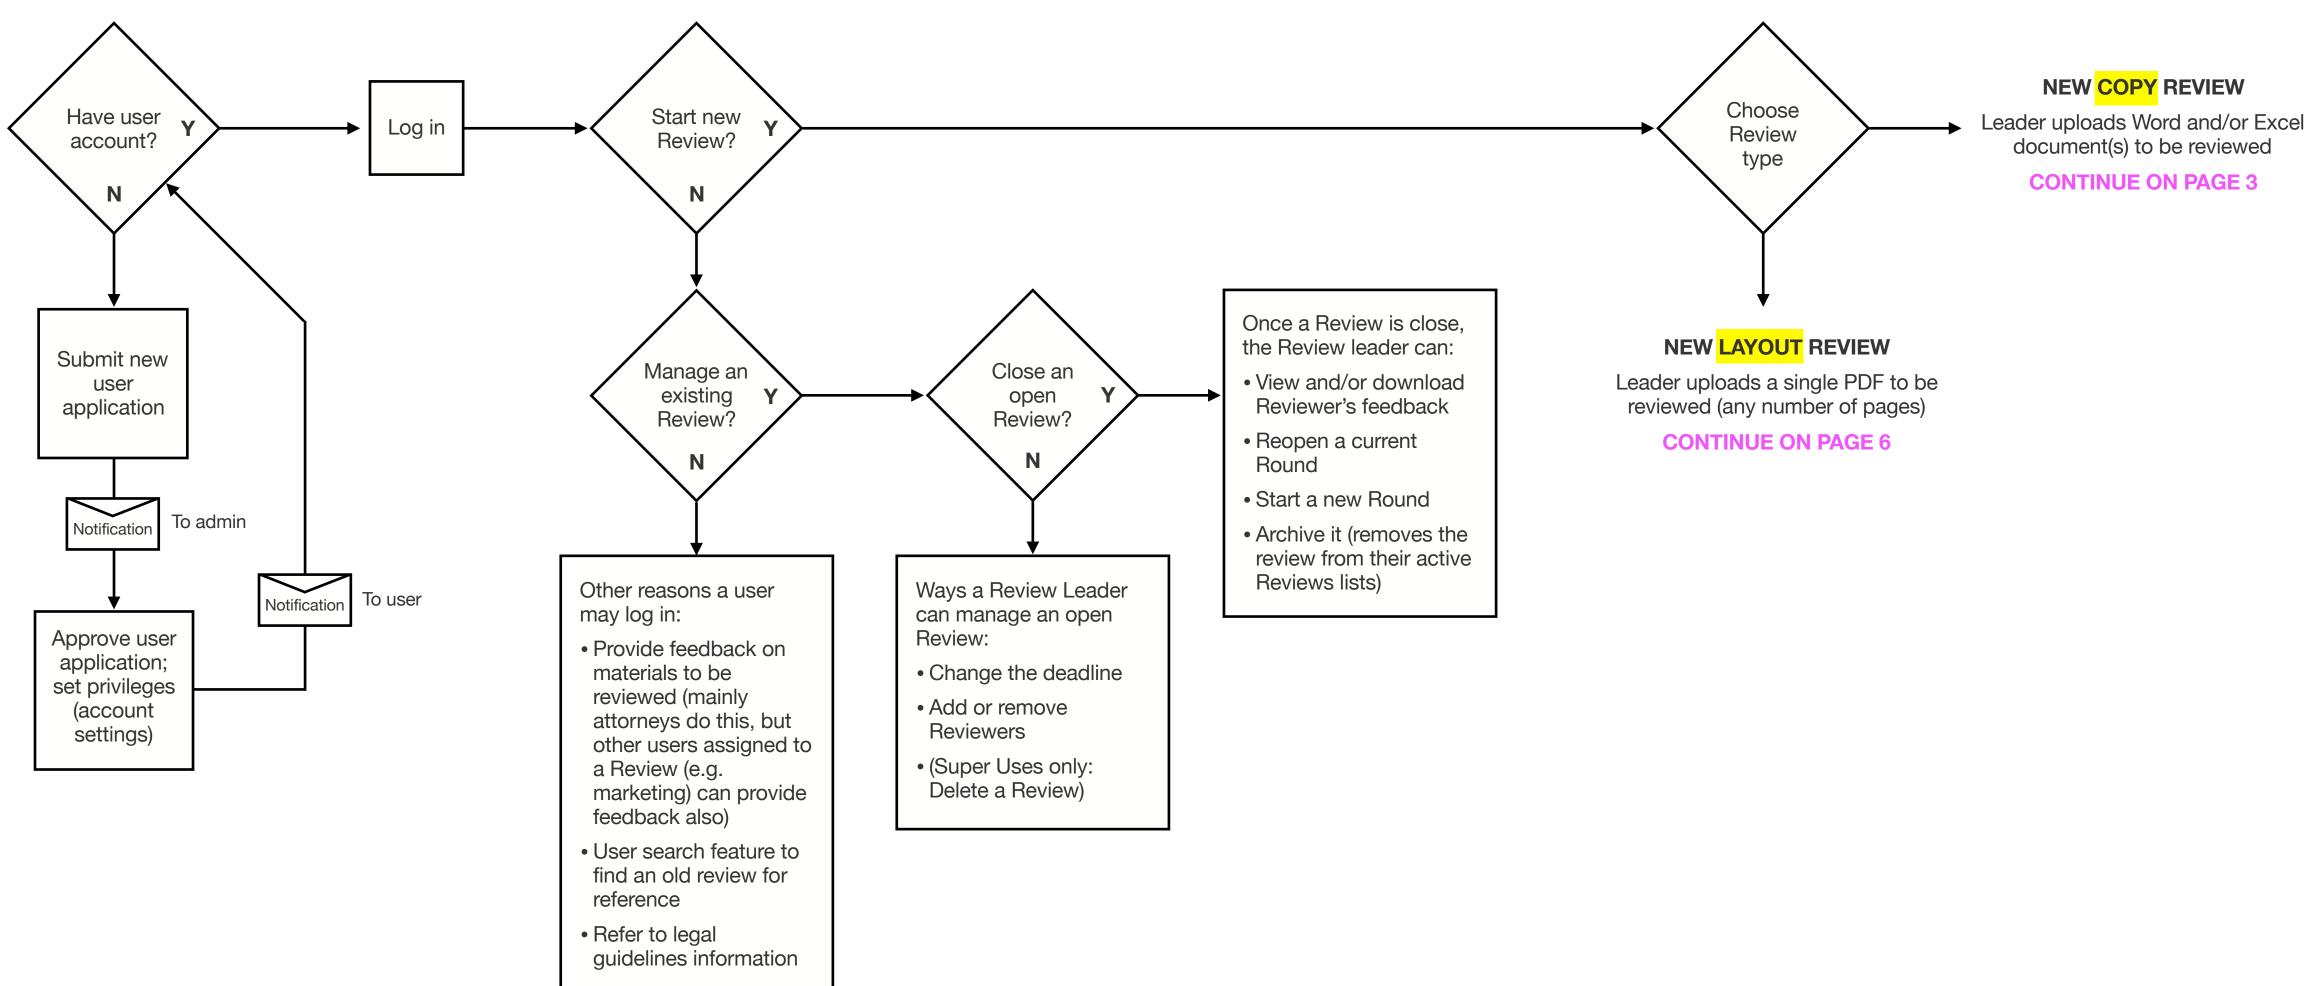

#### **REVIEW LEADER SUBMITTING MATERIALS FOR REVIEW**

### **TGPP ONLINE | USER WORKFLOW**

SCRATCH (STEPS 1 & 2); BUT ONLY A TMNA REVIEW LEADER CAN PUBLISH IT (STEP 3).