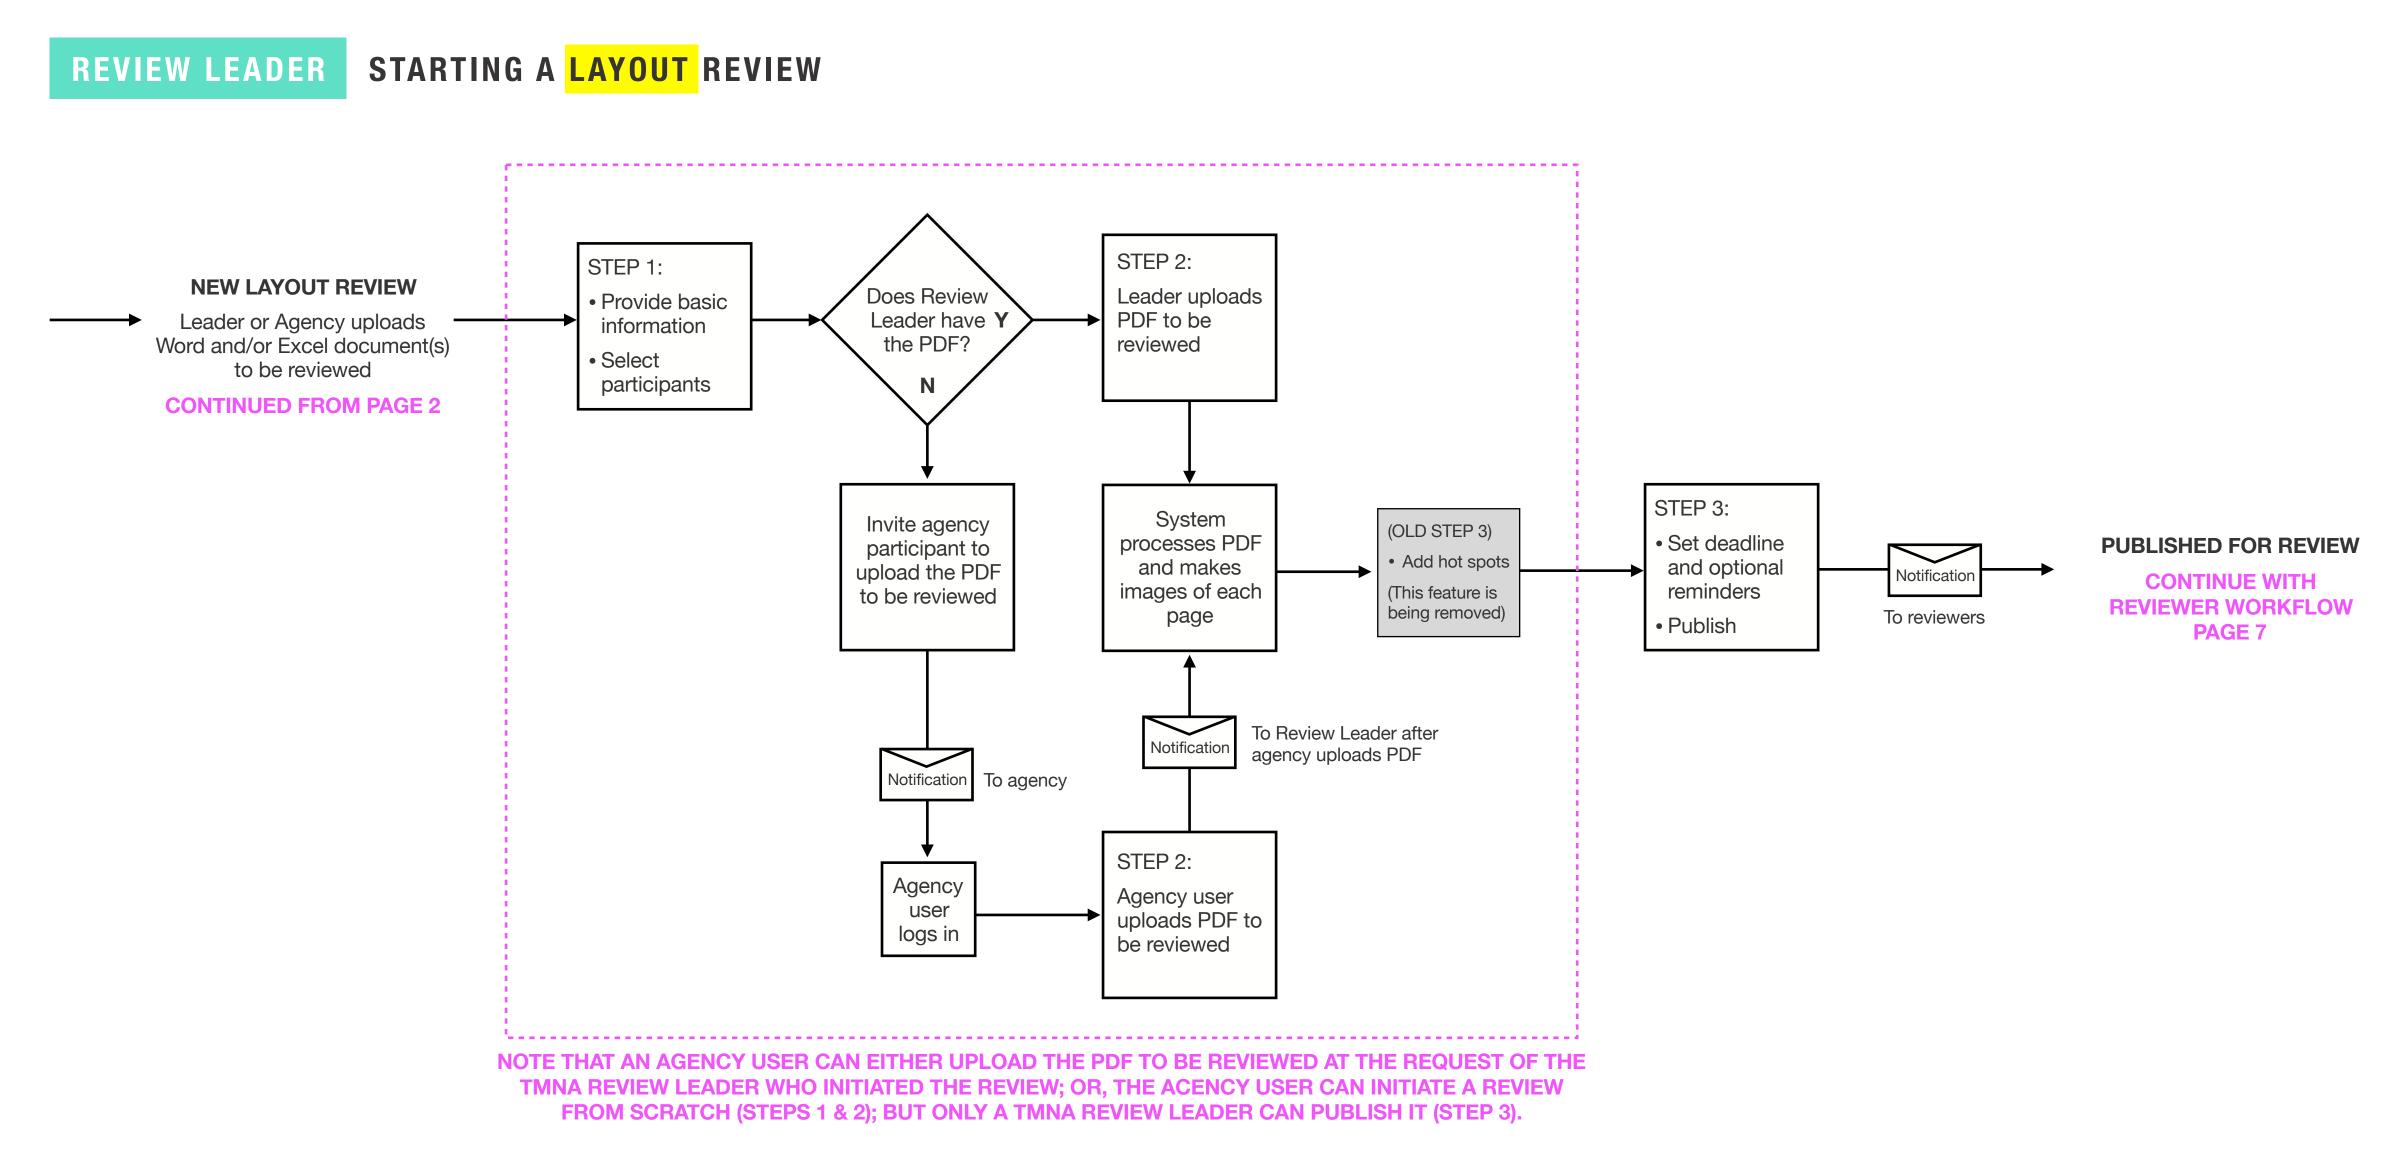

#### **REVIEW LEADER SUBMITTING MATERIALS FOR REVIEW**

### **TGPP ONLINE | USER WORKFLOW**

SCRATCH (STEPS 1 & 2); BUT ONLY A TMNA REVIEW LEADER CAN PUBLISH IT (STEP 3).