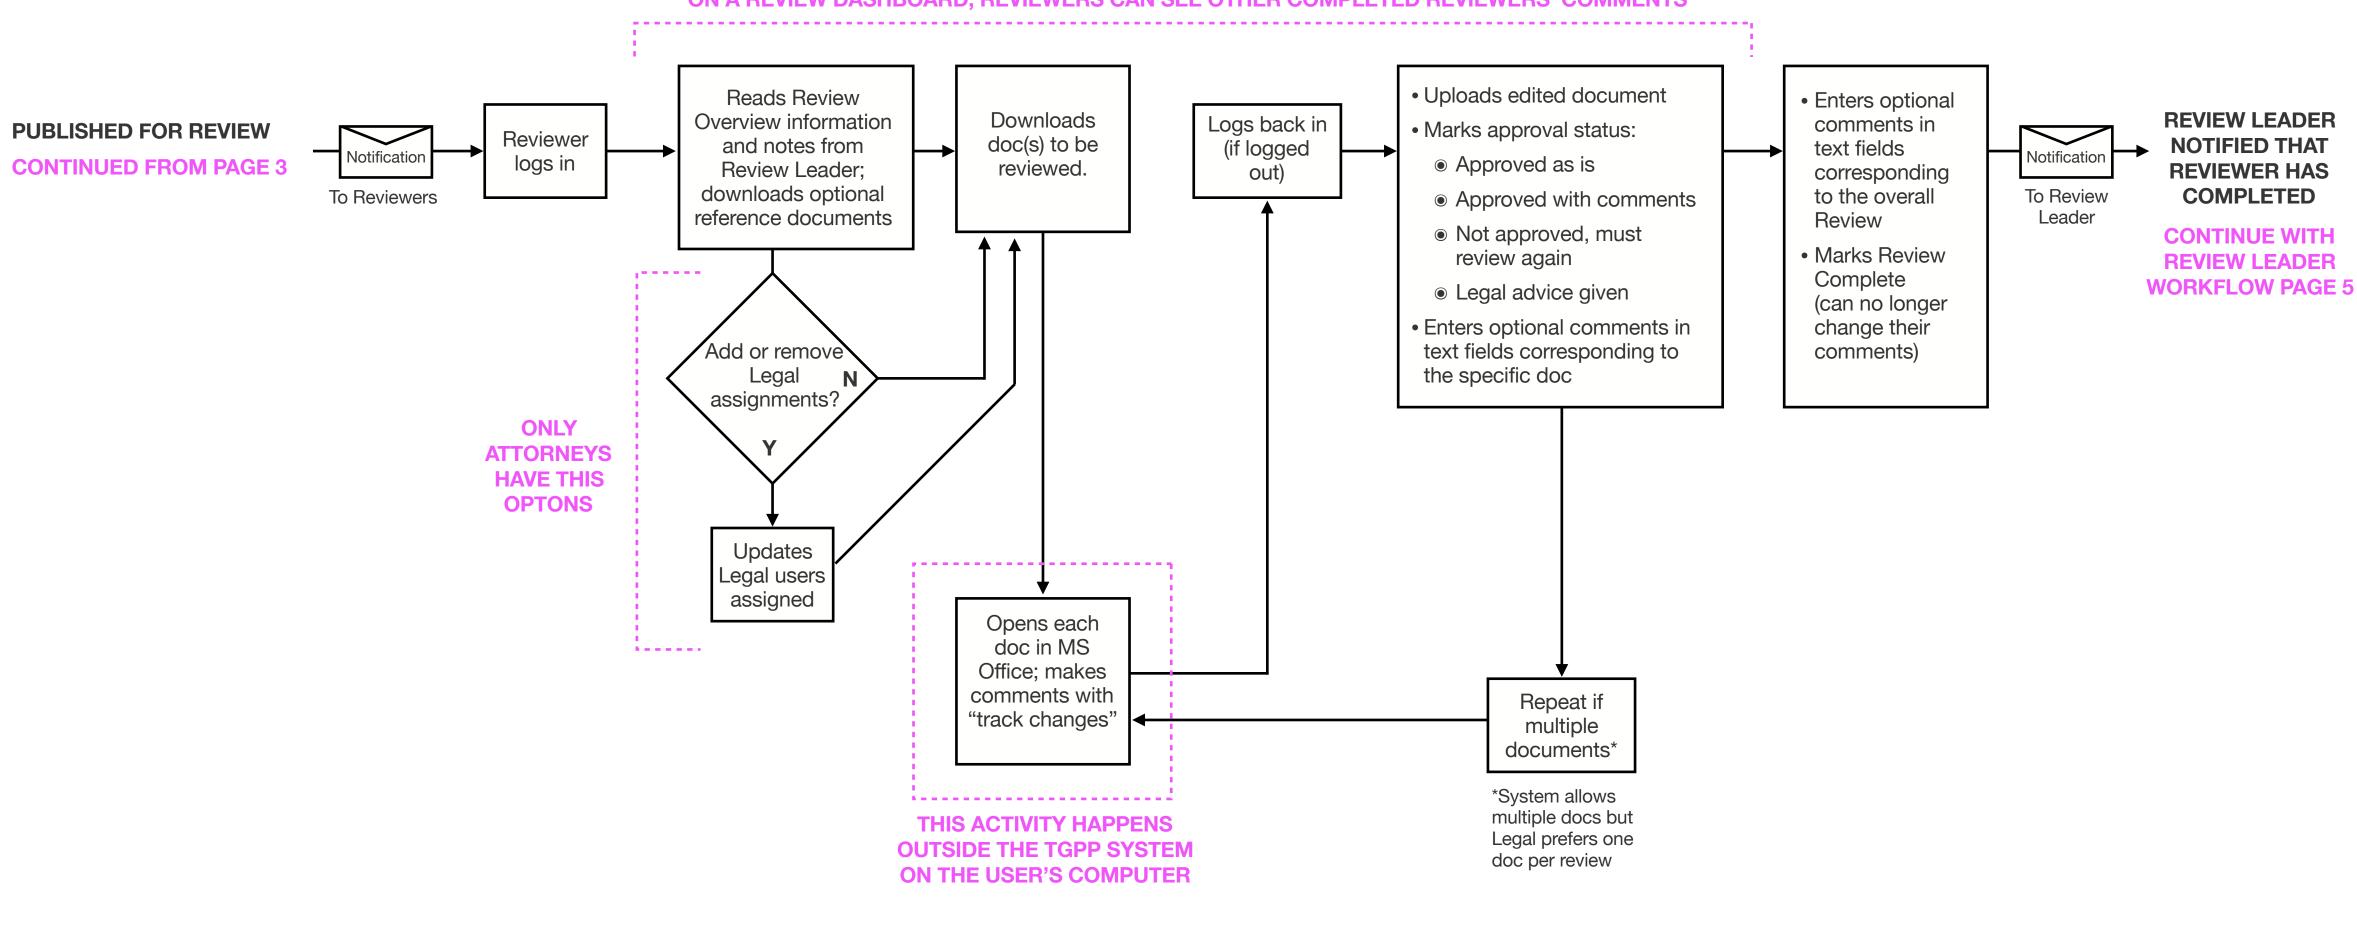

### REVIEWER

## PROVIDING FEEDBACK FOR A COPY REVIEW

### **ON A REVIEW DASHBOARD, REVIEWERS CAN SEE OTHER COMPLETED REVIEWERS' COMMENTS**