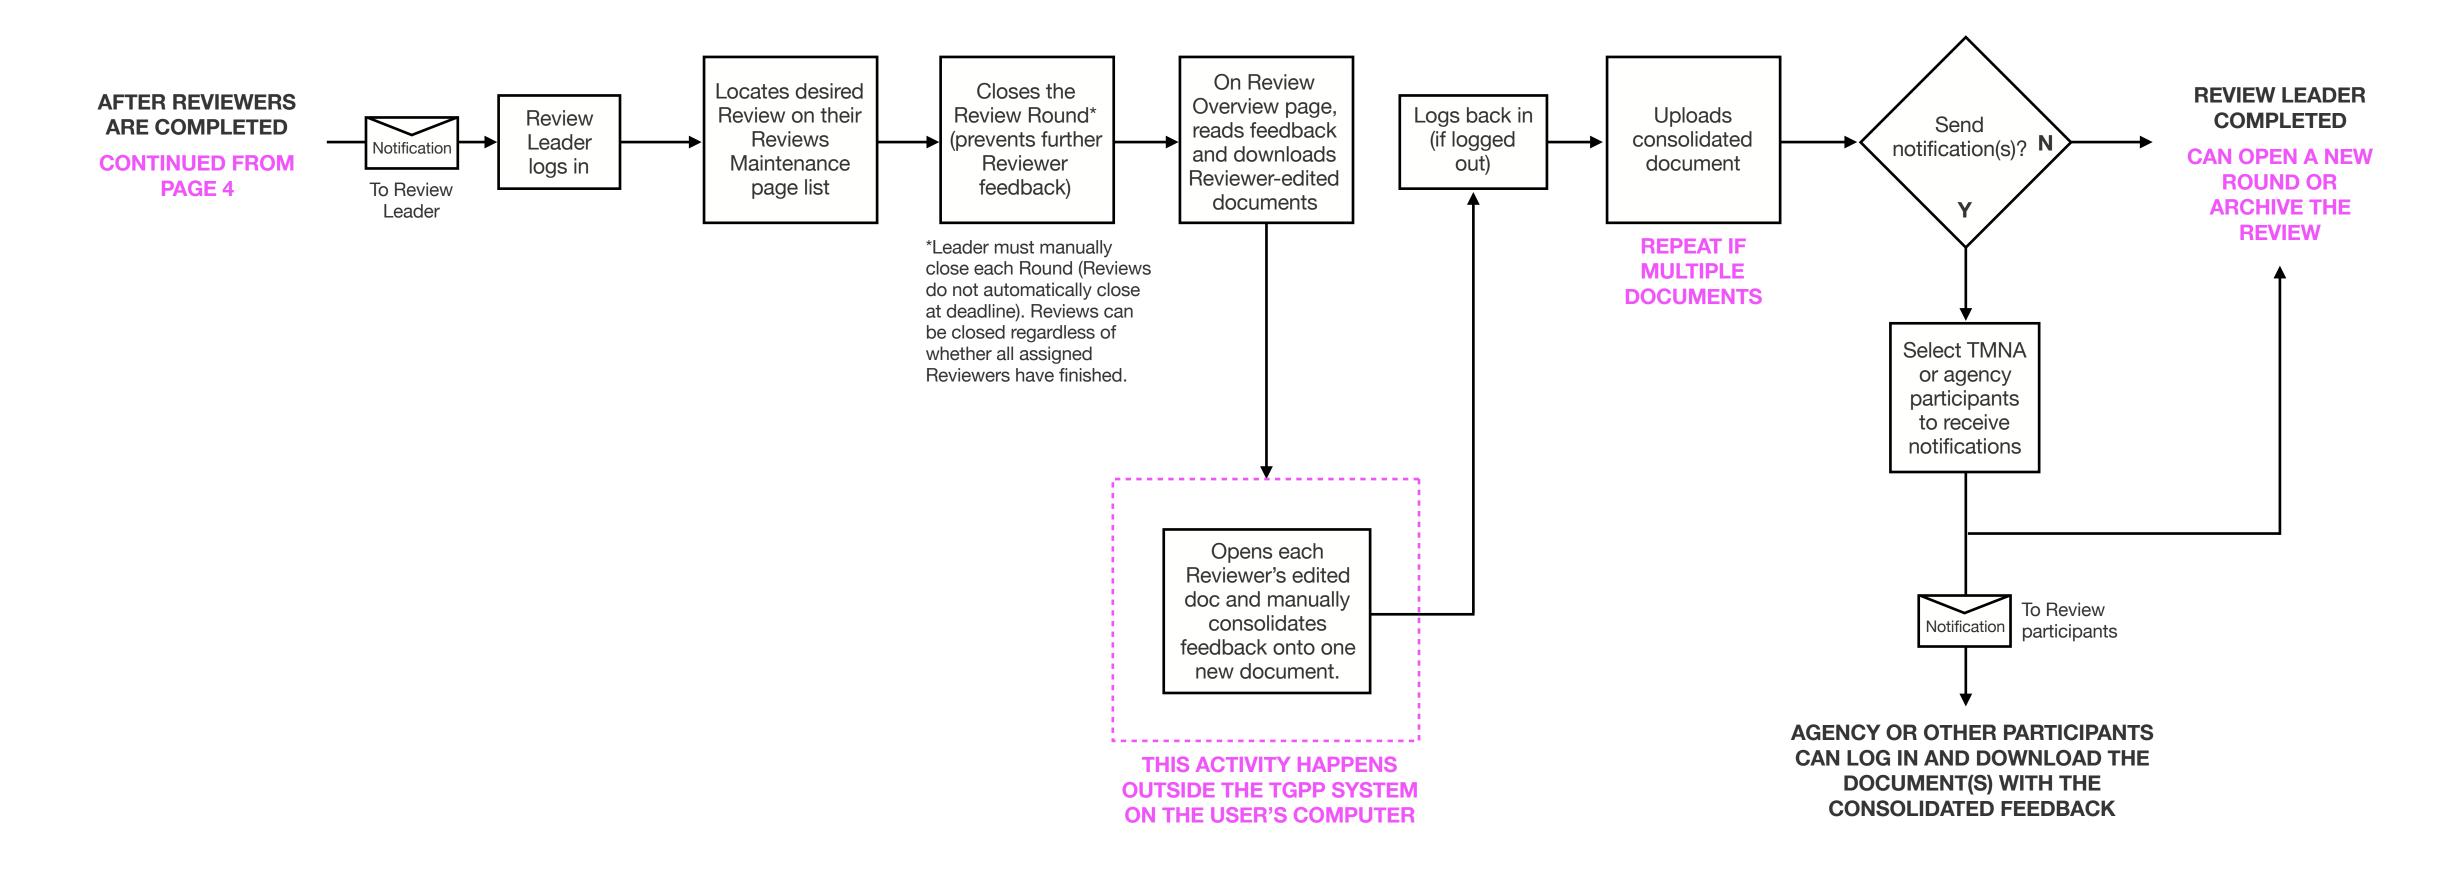

# **TGPP Online Review System**



### **TGPPONLINE.COM**



**USER FLOW DIAGRAMS** 



#### **REVIEW LEADER SUBMITTING MATERIALS FOR REVIEW**







### **TGPP ONLINE | USER WORKFLOW**



SCRATCH (STEPS 1 & 2); BUT ONLY A TMNA REVIEW LEADER CAN PUBLISH IT (STEP 3).





### REVIEWER

## PROVIDING FEEDBACK FOR A COPY REVIEW



### **ON A REVIEW DASHBOARD, REVIEWERS CAN SEE OTHER COMPLETED REVIEWERS' COMMENTS**





#### GATHERING FEEDBACK FOR A COPY REVIEW **REVIEW LEADER**







### **TGPP ONLINE | USER WORKFLOW**







### REVIEWER

# PROVIDING FEEDBACK FOR A LAYOUT REVIEW







#### GATHERING FEEDBACK FOR A LAYOUT REVIEW **REVIEW LEADER**