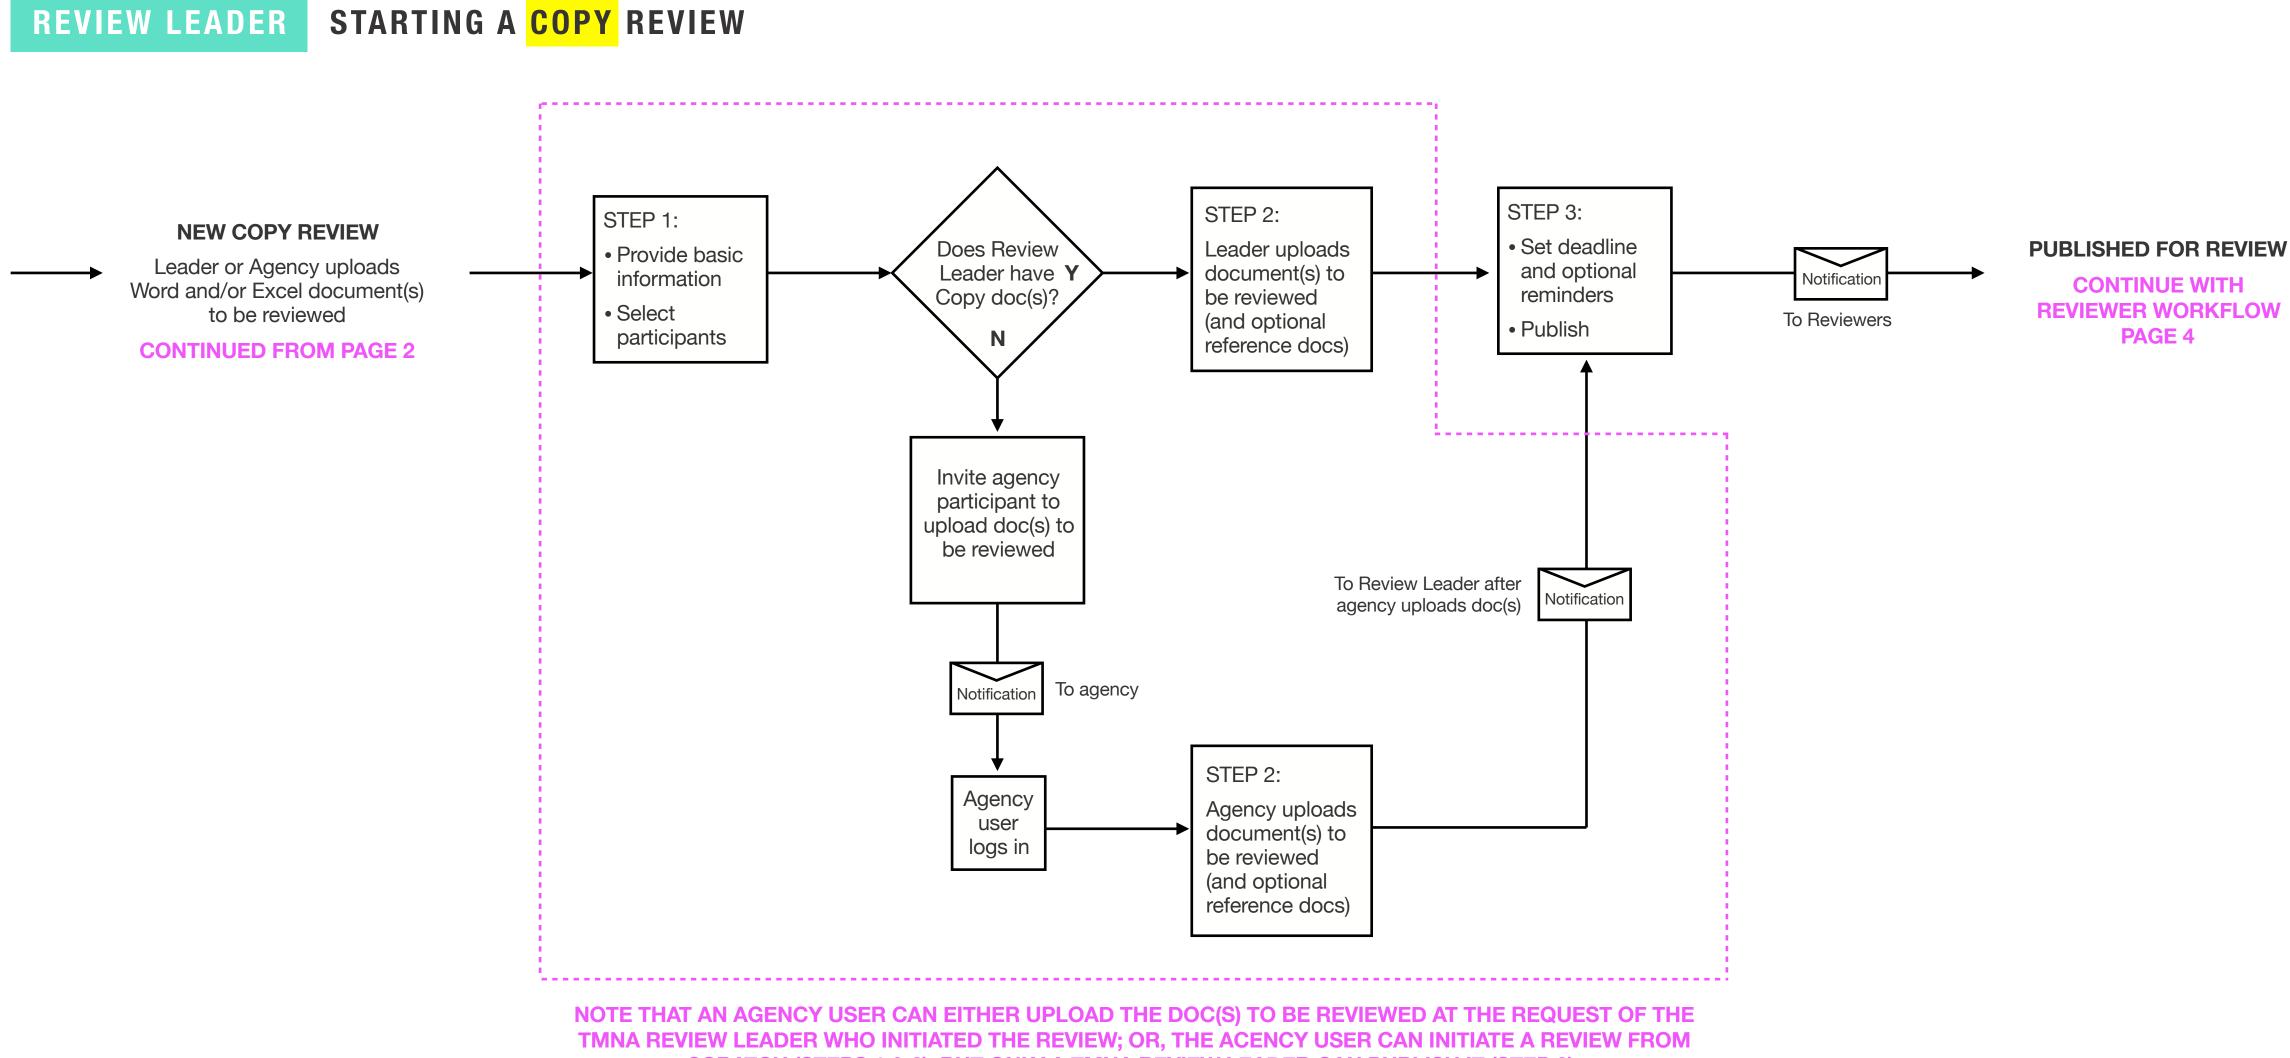

#### GATHERING FEEDBACK FOR A COPY REVIEW **REVIEW LEADER**

### **TGPP ONLINE | USER WORKFLOW**