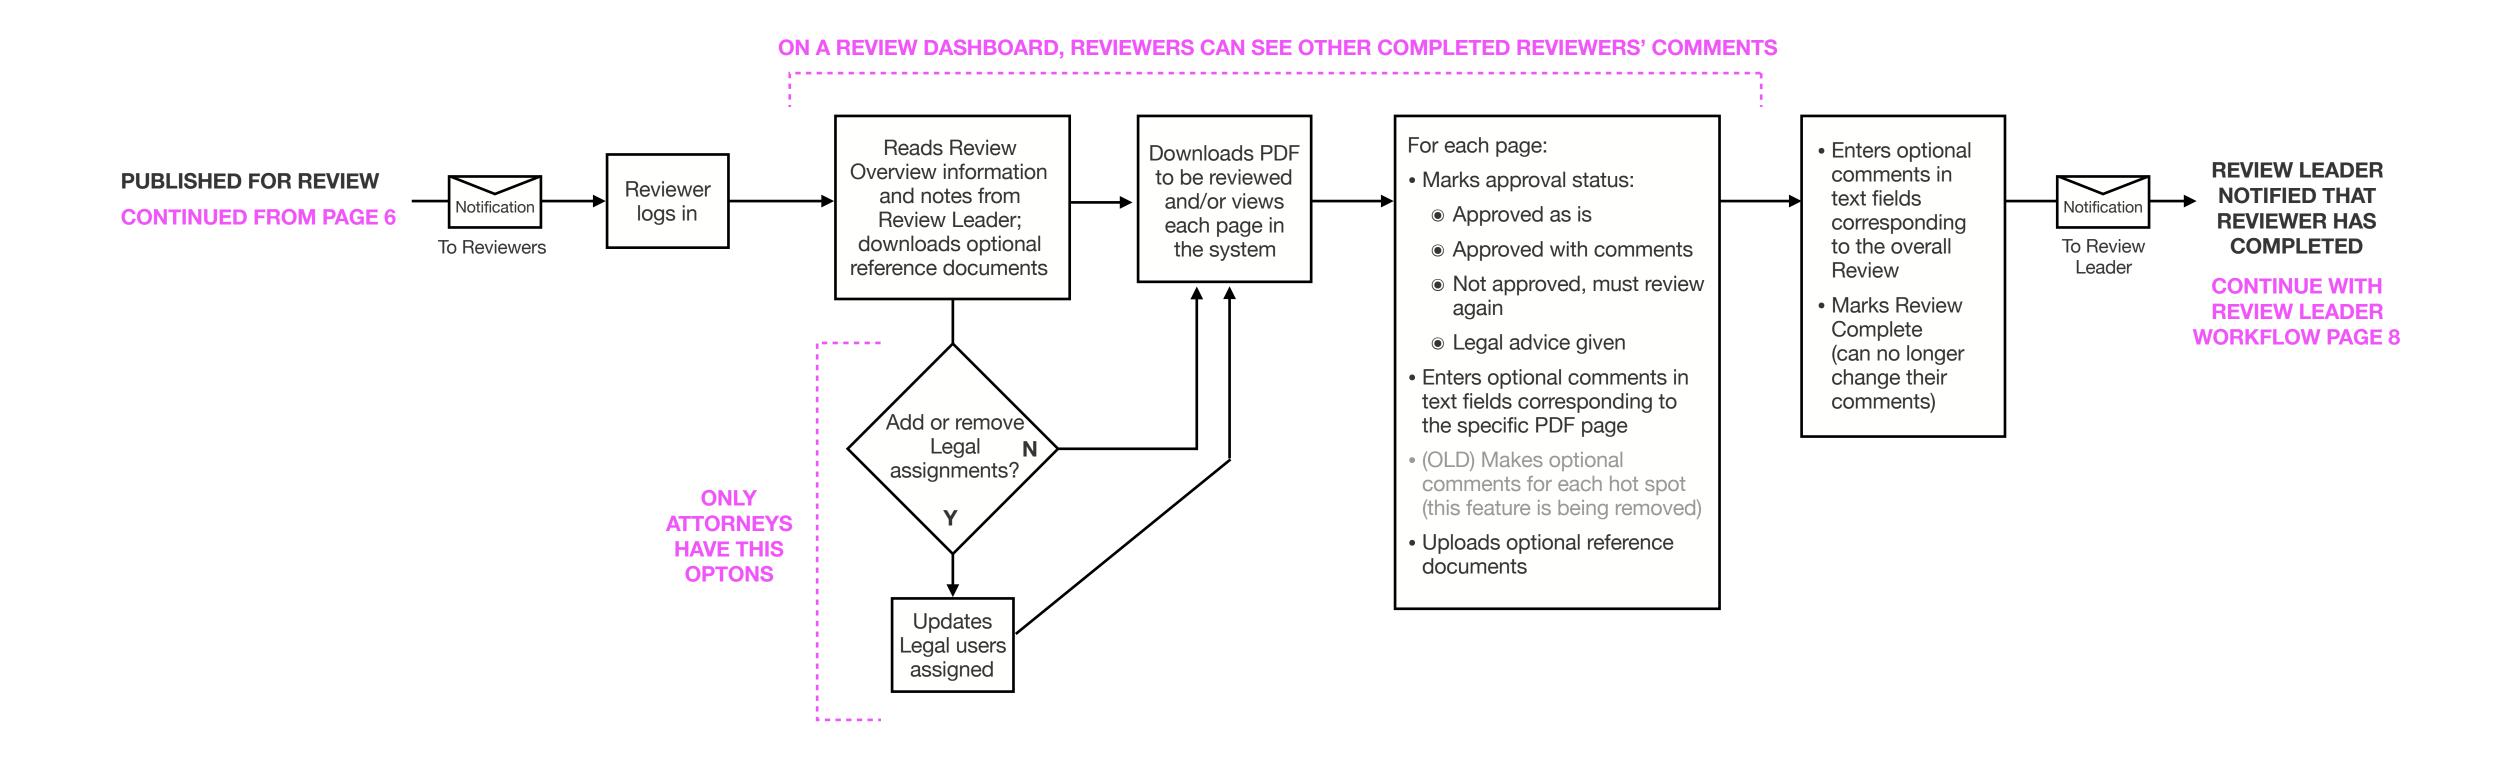

# **TGPP Online Review System**



### **TGPPONLINE.COM**



**USER FLOW DIAGRAMS** 



#### **REVIEW LEADER SUBMITTING MATERIALS FOR REVIEW**







### **TGPP ONLINE | USER WORKFLOW**



SCRATCH (STEPS 1 & 2); BUT ONLY A TMNA REVIEW LEADER CAN PUBLISH IT (STEP 3).





### REVIEWER

## PROVIDING FEEDBACK FOR A COPY REVIEW



### **ON A REVIEW DASHBOARD, REVIEWERS CAN SEE OTHER COMPLETED REVIEWERS' COMMENTS**





#### GATHERING FEEDBACK FOR A COPY REVIEW **REVIEW LEADER**







### **TGPP ONLINE | USER WORKFLOW**







### REVIEWER

# PROVIDING FEEDBACK FOR A LAYOUT REVIEW







#### GATHERING FEEDBACK FOR A LAYOUT REVIEW **REVIEW LEADER**